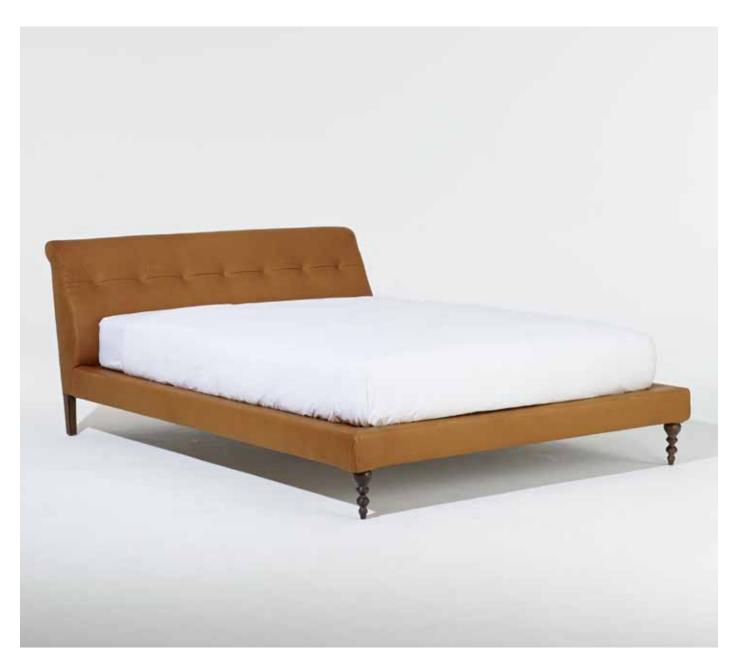

## Matthew Hilton

The Oscar bed strikes a pleasing balance between modernity and tradition, large in size yet light in appearance. The bed is made from a European hardwood frame covered with a mix of latex, natural fibres, wool & recycled wool and features two slatted mattress bases. The feet are made from walnut stained beech, with the front two being turned versions. By contrasting long straight lines with delicate natural curves, Hilton has created a piece that is both reserved and full of humility. The Oscar bed is a piece perfect for those who like their modernity laced with a little familiarity. Made in the UK. Mattress sizes: single 90 x 190, double 135 x 190, king 150 x 200, super king 180 x 200.

single W 228 x D 110 x H 84 cm double W 228 x D 155 x H 84 cm king W 234 x D 173 x H 84 cm super king W 234 x D 200 x H 84 cm