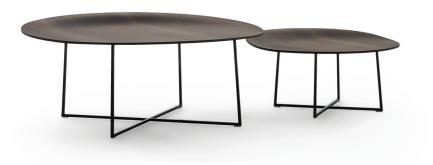

### TREVI-MATTEO NUNZIATI 2015

1-

Matteo Nunziati took his inspiration from baroque art for this set of small round tables. The tops feature overlapping convex areas. Pewter-colored metal frame and wood tops are the finishes available.

#### **FEATURES**

Small tables characterized by the shaped round top in wooden finish.

DATASHEET

REGISTERED DESIGN

VI.2015

molteni.it

TREVI— MATTEO NUNZIATI 2015

**FINISHES** 