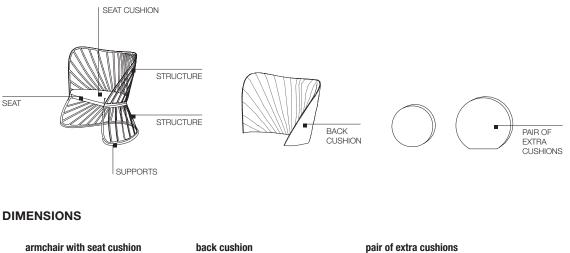

# **TECHNICAL INFORMATION**

Molteni&C

2-

2

STRUCTURE Laser-cut aluminium sheets, cold moulded and arc-welded. Texturized acrylic painting.

SEAT

Laser-cut aluminium sheets, bent and box-shaped. Texturized acrylic painting.

SEAT CUSHION

Upholstered with shaped polyurethane and polyester fibre padding. Shell in 100% cotton.

### BACK CUSHION (OPTIONAL)

Support of plastic material, upholstered with shaped polyurethane and polyester fibre padding. Shell in 100% cotton.

PAIR OF EXTRA CUSHIONS (OPTIONAL) Upholstered with shaped polyurethane and polyester fibre padding. Shell in 100% cotton.

### armchair with seat cushion W 760 D 800 H 960

W 29 7/8" D 31 1/2" H 37 3/4"

DATASHEET

REGISTERED DESIGN I.2015

SCS1

pair of extra cushions Ø 300 - 11 3/4" Ø 400 - 15 3/4"

Dimensions in millimeters and inches. The right to discontinue and make changes is reserved. This information is based on the latest product information available at the time of printing.