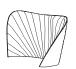

# Molteni&C

**SOL**— CONSTANCE GUISSET 2012

With her Sol rocking armchair, made entirely out of laser-cut aluminium sheets, shaped in a cold press and then arc-welded, the result obtained goes one step further: an airy and enveloping object of rare proportions where the optional use of an easily removable cover envisages differing situations, thanks to vibrantly coloured finishes and punched surfaces.

# **TECHNICAL INFORMATION**

Molteni&C

2-

2

STRUCTURE Laser-cut aluminium sheets, cold moulded and arc-welded. Texturized acrylic painting.

SEAT

Laser-cut aluminium sheets, bent and box-shaped. Texturized acrylic painting.