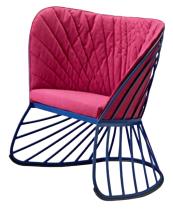

# Molteni&C

**SOL**— CONSTANCE GUISSET 2012

With her Sol rocking armchair, made entirely out of laser-cut aluminium sheets, shaped in a cold press and then arc-welded, the result obtained goes one step further: an airy and enveloping object of rare proportions where the optional use of an easily removable cover envisages differing situations, thanks to vibrantly coloured finishes and punched surfaces.

## **FINISHES**

CUSHIONS COVERS fabric, completely removable.

Available in fire-resistant version (TB117 and BS5852).

STRUCTURE FINISHES yellow with white rubber - moon white with white rubber - blue with black rubber - titanium with black rubber

SEAT CUSHION

Upholstered with shaped polyurethane and polyester fibre padding. Shell in 100% cotton.