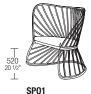

### armchair with seat cushion W 760 D 800 H 960

W 29 7/8" D 31 1/2" H 37 3/4"

DATASHEET

REGISTERED DESIGN I.2015

SCS1

pair of extra cushions Ø 300 - 11 3/4" Ø 400 - 15 3/4"

Dimensions in millimeters and inches. The right to discontinue and make changes is reserved. This information is based on the latest product information available at the time of printing.