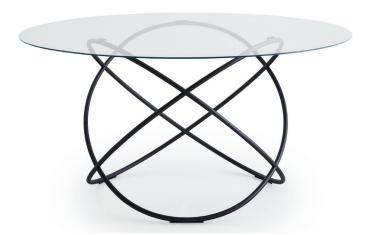

### SFERA— RON GILAD 2015

1-

Sfera: geometry applied to steel, it takes the possibilities of bending material to extreme limits, with pewter colour or brass finishes, and an extra clear glass top.

#### **FEATURES**

Table with extra clear glass top defined by its steel structure in pewter colour or brass finishes.

DATASHEET

REGISTERED DESIGN

VI.2015

Dimensions in millimeters and inches. The right to discontinue and make changes is reserved. This information is based on the latest product information available at the time of printing.