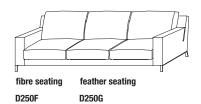

#### **DIMENSIONS**

#### sofa

W 2500 D 950 H 850 W 98 3/8" D 37 3/8" H 33 1/2"