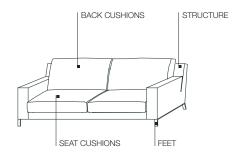

#### **TECHNICAL INFORMATION**

STRUCTURE INTERIORS

Frame made of solid fir (Picea abies) and chipboard, with elastic straps.

#### STRUCTURE PADDING

High capacity variable density foam polyurethane. Light velvet cover.

#### SEAT CUSHIONS (FIBRE)

Shaped polyurethane and polyester fibre insert. 100% cotton cover.

**2**-

#### SEAT CUSHIONS (FEATHER)

Shaped polyurethane and sterilized feather insert. 100% cotton cover.

#### **BACK CUSHIONS**

Polyester fibre and sterilized feathers. 100% cotton cover.

#### **FEET**

Shiny metal with non-slip plastic tips.