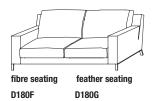

#### **DIMENSIONS**

#### **sofa** W 1800 D 950 H 850 W 70 <sup>7</sup>/8" D 37 <sup>3</sup>/8" H 33 <sup>1</sup>/2"