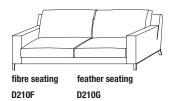

E INTERIORS

Frame made of solid fir (Picea abies) and chipboard, with elastic straps.

# Molteni & C

#### STRUCTURE PADDING

High capacity variable density foam polyurethane. Light velvet cover.

#### SEAT CUSHIONS (FIBRE)

Shaped polyurethane and polyester fibre insert. 100% cotton cover.

**2**-

#### SEAT CUSHIONS (FEATHER)

Shaped polyurethane and sterilized feather insert. 100% cotton cover.

#### **BACK CUSHIONS**

Polyester fibre and sterilized feathers. 100% cotton cover.

#### **FEET**

Shiny metal with non-slip plastic tips.

#### REMOVABLE OUTER COVERS

(See attached card, specific for each cover).



#### **DIMENSIONS**





#### **sofa** W 1800 D 950 H 850 W 70 <sup>7</sup>/8" D 37 <sup>3</sup>/8" H 33 <sup>1</sup>/2"



### W 2100 D 950 H 850 W 82 3/4" D 37 3/8" H 33 1/2"



#### sofa

W 2500 D 950 H 850 W 98 3/8" D 37 3/8" H 33 1/2"



### pouf HI-BRIDGE

W 970 D 970 H 400 W 38 <sup>1</sup>/<sub>4</sub>" D 38 <sup>1</sup>/<sub>4</sub>" H 15 <sup>3</sup>/<sub>4</sub>"



PF97

DATASHEET

1.2015

Dimensions in millimeters and inches. The right to discontinue and make changes is reserved. This information is based on the latest product information available at the time of printing.