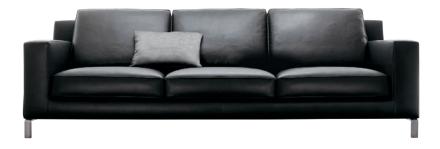

# LIDO— HANNES WETTSTEIN 2005

1-

A line of armchairs and sofas, design Hannes Wettstein, which reinterpret the idea of the modern home with a contemporary slant. Resting against a tall backrest, the cushions support and enwrap, shaping a position that is both decorous and relaxed. Living in the home and adjusting the depth of your gaze with a gesture, shaping it to match our emotions. Lido, the balance of classic style with the proper proportions and shapes.

#### **FEATURES**

Armchair and settees in classical and balanced proportions combined with a soft and comfortable seat, but a strictly modern attention to detail. Lido is available with fibre or feather seating, to specify when ordering. Fabric or leather covering, completely removable. The sofa rests on the floor with shiny aluminium feet.