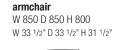

#### **DIMENSIONS**

#### **sofa** W 1800 D 950 H 850 W 70 <sup>7</sup>/8" D 37 <sup>3</sup>/8" H 33 <sup>1</sup>/2"

### W 2100 D 950 H 850 W 82 3/4" D 37 3/8" H 33 1/2"

#### sofa

W 2500 D 950 H 850 W 98 3/8" D 37 3/8" H 33 1/2"