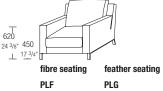

#### **FEATURES**

Armchair and settees in classical and balanced proportions combined with a soft and comfortable seat, but a strictly modern attention to detail. Lido is available with fibre or feather seating, to specify when ordering. Fabric or leather covering, completely removable. The sofa rests on the floor with shiny aluminium feet.

#### SEAT CUSHIONS (FIBRE)

Shaped polyurethane and polyester fibre insert. 100% cotton cover.

**2**-

#### SEAT CUSHIONS (FEATHER)

Shaped polyurethane and sterilized feather insert. 100% cotton cover.