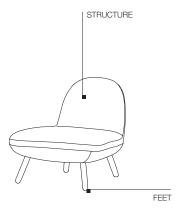

# Molteni & C

STRUCTURE

Metal frame with elastic straps padded with cold-foam-covered flexible polyurethane. Bonded velveteen lining.

FFF

Solid beechwood. Floor slides in no-slip material.

**2**—

REMOVABLE OUTER COVERS

(See attached card, specific for each cover).