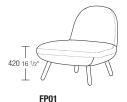

#### **DIMENSIONS**

### small armchair

W 700 D 820 H 750 W 27 1/2" D 32 1/4" H 29 1/2"