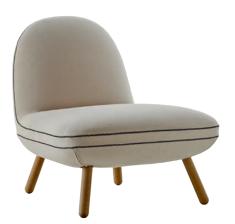

# FANTASIA— NICOLA GALLIZIA 2013

1-

Played out over a delicate proportion of thicknesses and links between curved lines, Nicola Gallizia's Fantasia is a "passepartout" to be used in any circumstance. This armchair is aesthetically versatile, thanks to its natural predisposition for a whole range of materials and colours, and a modern classic thanks to its wooden feet. Designed with close attention to sartorial detail, it features an appealing combination of coloured stitching that contrasts with the materials chosen for the fabric or leather upholstery.

#### **FFATURES**

Armchair with fully removable cover and metal structure padded with moulded foam, supported by solid beechwood feet.

DATASHEET

REGISTERED DESIGN

1.2015

Dimensions in millimeters and inches. The right to discontinue and make changes is reserved. This information is based on the latest product information available at the time of printing.