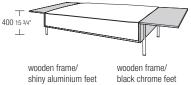

bench W 2180 D 700 H 400 W 85 7/8" D 27 1/2" H 15 3/4"

PA218

black chrome feet

sofa W 1680 D 850 H 770 W 66 1/8" D 33 1/2" H 30 3/8"

shiny aluminium feet D168

wooden frame/ black chrome feet