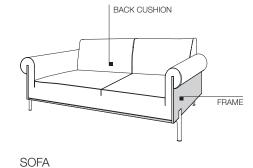

#### BACK CUSHION

Insert in shaped polyurethane and sterilised feathers. 100% cotton cover.