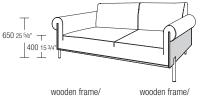

#### DIMENSIONS

armchair

W 1170 D 850 H 770 W 46 1/8" D 33 1/2" H 30 3/8"

shiny aluminium feet PL117M dx - sx

3-З

Molteni&C

armchair W 930 D 850 H 770 W 36 5/8" D 33 1/2" H 30 3/8"

shiny aluminium feet PL93

bench W 2180 D 700 H 400 W 85 7/8" D 27 1/2" H 15 3/4"

PA218

black chrome feet

sofa W 1680 D 850 H 770 W 66 1/8" D 33 1/2" H 30 3/8"

shiny aluminium feet D168

wooden frame/ black chrome feet