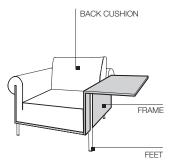

### STRUCTURE

Chipboard covered with Oak (Quercus), black painted or American walnut (Juglans nigra).

## STRUCTURE PADDING

Internal structure in Polimex (composite polyester/polyurethane material) covered with density high-resistance foam polyurethane. Light velvet cover.

#### BACK CUSHION

Insert in shaped polyurethane and sterilised feathers. 100% cotton cover.

#### FEET

Diecast aluminium with brushed, polished or chromed aluminium finish. Foot in non-slip plastic.