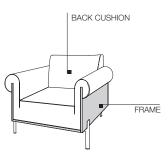

### STRUCTURE

Chipboard covered with Oak (Quercus), black painted or American walnut (Juglans nigra).

## STRUCTURE PADDING

Internal structure in Polimex (composite polyester/polyurethane material) covered with density high-resistance foam polyurethane. Light velvet cover.

#### BACK CUSHION

Insert in shaped polyurethane and sterilised feathers. 100% cotton cover.