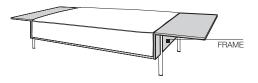

### STRUCTURE

Chipboard covered with Oak (Quercus), black painted or American walnut (Juglans nigra).

## STRUCTURE PADDING

Internal structure in Polimex (composite polyester/polyurethane material) covered with density high-resistance foam polyurethane. Light velvet cover.

#### FEET

Diecast aluminium with brushed, polished or chromed aluminium finish. Foot in non-slip plastic.