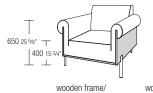

#### DIMENSIONS

armchair

W 1170 D 850 H 770 W 46 1/8" D 33 1/2" H 30 3/8"

shiny aluminium feet PL117M dx - sx

3-З

Molteni&C

armchair W 930 D 850 H 770 W 36 5/8" D 33 1/2" H 30 3/8"

shiny aluminium feet PL93