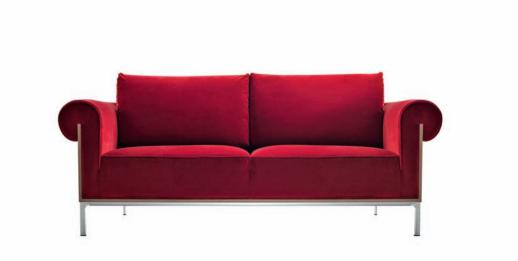

# Molteni&C

Pieces characterized by very simple design but elegant in every detail, for this collection of sofas, armchairs and benches by Ron Gilad. Its name comes from an Italian word used to indicate the early hours of the afternoon, traditionally given over to rest. A simple wooden structure, in black oak or American walnut. Its original continuous overhanging headrests and armrests provide a natural housing for seating while creating a wonderfully cosy space. Structural feet in black chrome or shiny aluminium.

#### FEATURES

Pieces with essential but refined design in every detail: this is a collection of sofas, armchairs and benches designed by Ron Gilad. A simple frame in plywood veneered with wood, also with protruding shelves and tabletops, where the seating arrangement creates a natural and personal place to relax. The informal style of this sofa plays on contrasts: the elegant minimalism of the wood frame against the enveloping softness of the down cushions.