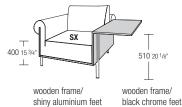

#### **FINISHES**

COVERS fabric - leather, completely removable. Available in fire-resistant version (TB117 and BS5852).

WOODEN FRAME FINISHES American walnut - black stained oak

FEET FINISHES shiny aluminium - black chrome

bench W 2180 D 700 H 400 W 85 7/8" D 27 1/2" H 15 3/4"

PA218

black chrome feet

sofa W 1680 D 850 H 770 W 66 1/8" D 33 1/2" H 30 3/8"

shiny aluminium feet D168

wooden frame/ black chrome feet