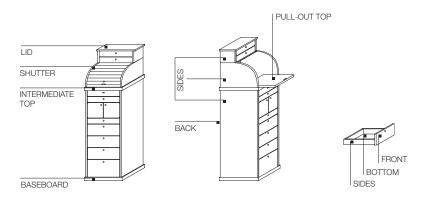

### **FEATURES**

Drawer unit with extracting shelf and roller shutter.

### **TECHNICAL INFORMATION**

BASE AND INTERMEDIATE TOP Honeycomb core wood panel faced with sliced American walnut (Juglans nigra), Oak (Quercus) or Eucalyptus (Eucalyptus globulus).

### Molteni&C

LID, BACK, DOORS AND DRAWER FRONTS Particleboard panel faced with sliced American walnut, Oak or Eucalyptus.

Plywood panel faced with sliced American walnut, Oak or Eucalyptus.

**2**-2

INTERIOR SIDES OF DRAWER Plywood panel faced with melamine.

EXTERIOR SIDES

INTERIOR BOTTOM DRAWER Particleboard panel faced with melamine.

PULL-OUT TOP Plywood panel faced with sliced American walnut, Oak or Eucalyptus and details in heartwood.

SHUTTER American walnut, Oak or Eucalyptus heartwood.

### KNOB

American walnut or Oak heartwood. The Eucalyptus version is American walnut tinted.