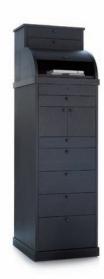

# Molteni&C

A wood writing desk with drawers and pull out top protected by a blind. To organize and rearrange our daytime.

### **FEATURES**

Drawer unit with extracting shelf and roller shutter.