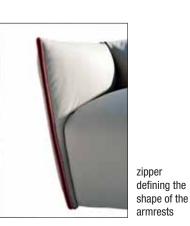

Comfort and customization characterize this collection: glamorous, minimalistic, classical... still, always contemporary.

Completely upholstered (just like a skin) with an easily-removable cover thanks to an elegant zipper defining the shape of its armrests.

#### Cover

The Mia collection is characterized by an extra-thick decorative trim which emphasizes its sinuosity by tracing its edges and intersections.

The trim can be in the same tone of the cover, or in a contrast colour based on the customers' choice.