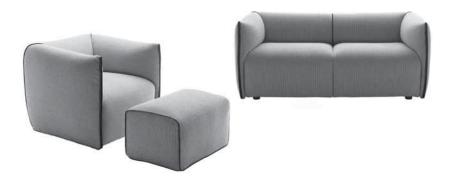

A compact, soft, comfortable armchair with a strong personality has joined the MDF Italia collection.

The Mia soft design comes from the simple gesture of folding a cushion to create a nest - a shelter for relaxing moments.

Comfort and customization characterize this collection: glamorous, minimalistic, classical... still, always contemporary.

Completely upholstered (just like a skin) with an easily-removable cover thanks to an elegant zipper defining the shape of its armrests.

## ARMCHAIR fixed version