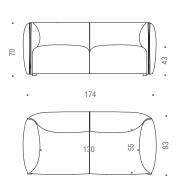

the new L and XL versions are integrating the collection offering two upholstered elements with smaller dimensions (2-seater 150cm and 2-seater extra 174cm) matching any ambient, from home to the public spaces.

### 2 seats extra

POUF

trim in a contrast colour