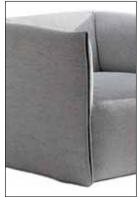

A compact, soft, comfortable armchair with a strong personality has joined the MDF Italia collection.

The Mia soft design comes from the simple gesture of folding a cushion to create a nest - a shelter for relaxing moments.

Simple in the look, but versatile in the character, its contrasting trim underscores the form by highlighting its strong, but never aggressive personality.

"As you want me to be" is Mia spirit, designed to accommodate every kind of cover. Thanks to the interplay of colours on the trims - from the tone-on-tone to the boldest contrast - Mia can suit one's very own taste and sensitivity. "As you want me to be" also in its dimensions:

#### Cover

The Mia collection is characterized by an extra-thick decorative trim which emphasizes its sinuosity by tracing its edges and intersections.

The trim can be in the same tone of the cover, or in a contrast colour based on the customers' choice.