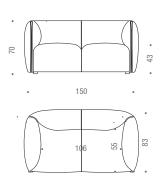

the new L and XL versions are integrating the collection offering two upholstered elements with smaller dimensions (2-seater 150cm and 2-seater extra 174cm) matching any ambient, from home to the public spaces.

#### SOFA 2 seats