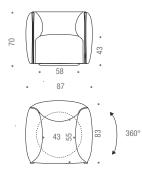

Only the Armchair is available both in a fixed version (with concealed feet) and in a  $360^{\circ}$  returning swivel base.

#### with swivel base