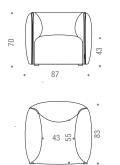

## ARMCHAIR fixed version

Only the Armchair is available both in a fixed version (with concealed feet) and in a  $360^{\circ}$  returning swivel base.