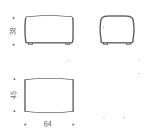

ra colour options:

| R058 | londra 01 | (white)      |
|------|-----------|--------------|
| R304 | londra 05 | (turtledove) |
| R060 | londra 06 | (brown)      |
| R061 | londra 07 | (black)      |
| R062 | londra 08 | (graphite)   |
| R063 | londra 09 | (grey)       |
| R306 | londra 12 | (green)      |
| R308 | londra 16 | (blue)       |
| R310 | londra 20 | (burgundy)   |
| R311 | londra 21 | (red)        |

Extra covers can be purchased separately.

# For further information, please see the section 8 of the price list and the section "fabric collection" on the website.

A pour completing the collection is available with the same technical characteristics and covers as the armchair.

## ARMCHAIR fixed version



#### with swivel base



#### SOFA 2 seats



### 2 seats extra



POUF



trim in a contrast colour





#### trim in the same tone