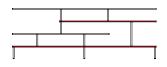

# TYPOLOGY

Free-standing bookcase, with depth 40 cm. Aluminium upright Ø22mm, shelf thickness 20 mm, available in various lengths and heights.

Available in the versions:

- Composition A: W545 H192.2 D40
- Composition B: W365 H108.2 D40
- Composition C: W275 H96.2 D40
- Composition D: W320 H60.2 D40
- Composition E: W275 H72.2 D40

#### COMPOSITION C L275 D40 H96,2

L320 D40 H60,2

COMPOSITION E L275 D40 H72,2

COMPOSITION A L545 D40 H192,2

CUSTOM SHELVES

COMPOSITION B L365 D40 H108,2

**COMPOSITION C** L275 D40 H96,2