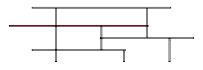

# TYPOLOGY

Free-standing bookcase, with depth 40 cm. Aluminium upright Ø22mm, shelf thickness 20 mm, available in various lengths and heights.

Available in the versions:

- Composition A: W545 H192.2 D40
- Composition B: W365 H108.2 D40
- Composition C: W275 H96.2 D40
- Composition D: W320 H60.2 D40
- Composition E: W275 H72.2 D40

#### STANDARD

COMPOSITION A L545 D40 H192,2

COMPOSITION B

L365 D40 H108,2