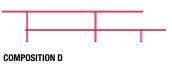

# TYPOLOGY

Free-standing bookcase, with depth 40 cm. Aluminium upright Ø22mm, shelf thickness 20 mm, available in various lengths and heights.

Available in the versions:

- Composition A: W545 H192.2 D40
- Composition B: W365 H108.2 D40
- Composition C: W275 H96.2 D40
- Composition D: W320 H60.2 D40
- Composition E: W275 H72.2 D40

#### COMPOSITION C L275 D40 H96,2

L320 D40 H60,2

COMPOSITION E L275 D40 H72,2

COMPOSITION A L545 D40 H192,2

CUSTOM SHELVES

COMPOSITION B L365 D40 H108,2

**COMPOSITION C** L275 D40 H96,2