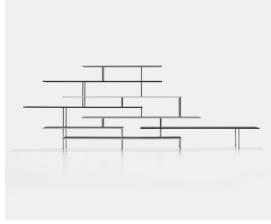

# SUPER\_POSITION

Designed by Jean Nouvel Design

"Overlapped lines are a tribute to the lightness of horizontality. Uninterrupted vertical lines cross the shelves, which extend like small diving boards into the void. Objects, vases and sculptures can express their differences of scale in empty spaces, in the niches in the middle or on the ends of the overlapped lines."

### STRUCTURE

Uprights and shelves made of extruded aluminium and assembled through an invisible joining system providing the frame stability and a special load resistance. Shelves equipped with extruded aluminium end caps with pushin connection. Made completely of aluminium and 100% recyclable.

# TYPOLOGY

Free-standing bookcase, with depth 40 cm. Aluminium upright Ø22mm, shelf thickness 20 mm, available in various lengths and heights.

Available in the versions:

- Composition A: W545 H192.2 D40
- Composition B: W365 H108.2 D40
- Composition C: W275 H96.2 D40
- Composition D: W320 H60.2 D40
- Composition E: W275 H72.2 D40