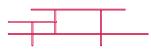

# TYPOLOGY

Free-standing bookcase, with depth 40 cm. Aluminium upright Ø22mm, shelf thickness 20 mm, available in various lengths and heights.

Available in the versions:

- Composition A: W545 H192.2 D40
- Composition B: W365 H108.2 D40
- Composition C: W275 H96.2 D40
- Composition D: W320 H60.2 D40
- Composition E: W275 H72.2 D40

#### STANDARD

COMPOSITION A L545 D40 H192,2

COMPOSITION B

L365 D40 H108,2