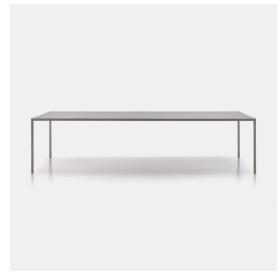

## ROBIN

#### Designed by Bruno Fattorini, Robin Rizzini

Robin by Metrica - design Bruno Fattorini, Robin Rizzini.

A table characterized by monochromatic finish, rounded corners, round legs and a cement finish: natural or anthracite grey.

The attractive hand finished application creates tops in a variety of finishes and colours. Thanks to this feature, each table becomes a unique, handcrafted product.

#### **TABLETOPS**

The 30 mm thick tabletop consists of a composite panel with inner steel frame and a resin honeycomb core coated on both sides with aluminium foil. The panel is high pressure laminate coated with cement.

#### **LEGS**

The legs are made of steel tube in dia.30 mm with structural tie with a coating of cement.

#### **DIMENSIONS**

Rectangular tables in 13 size options and square tables in 4 size options. Table height 73 cm.