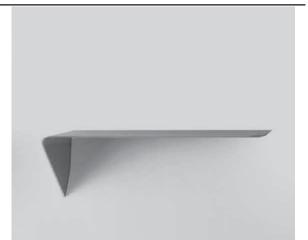

Shelf and/or wall-mounted desk.

The minimal form and tapered thickness create a product with a unique, highly iconic design.

Its key features are its formal strength and the versatility with which it can be easily integrated with other furnishings.

It's an "accent" that can interact spontaneously with its surroundings and be used in many different ways.

The shelf is in medium density fibreboard with varying thicknesses and moulded into a curve. The painted finish comes in matt white, green, orange, blue, sand, ivory, yellow and anthracite grey.

It is attached to the wall with non-adjustable pins.

Height 44 cm, depth of the top 40 cm, length 134 cm