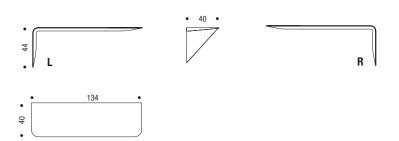

It is attached to the wall with non-adjustable pins.

Height 44 cm, depth of the top 40 cm, length 134 cm