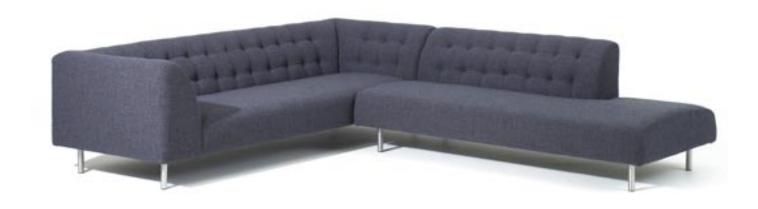

## Lansdowne sofa system

## Terence Woodgate

The Lansdowne is a modern interpretation of the classic English Chesterfield. It is a low lying piece that is equally as comfortable in both domestic and contract environments. Made in the UK.

sofa system as shown  $\,$  W 233 x D 265 H 64/35 cm  $\,$ 