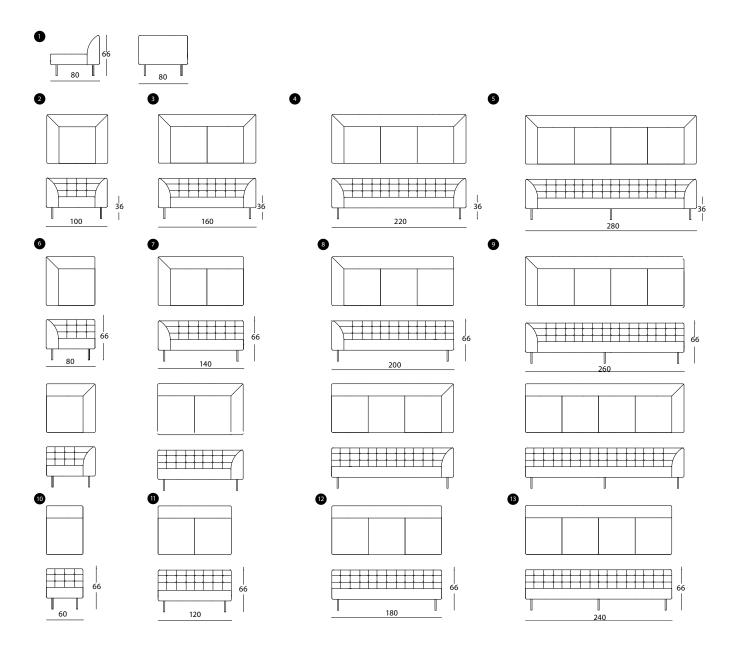

## Lansdowne Terence Woodgate

- 1 1 seat ottoman
- 2 Armchair
- 3 2 seat sofa
- 4 3 seat sofa
- 5 4 seat sofa
- 6 1 seat chaise
- 7 2 seat chaise
- 8 3 seat chaise
- 9 4 seat chaise
- 10 1 seat no arm
- 11 2 seat no arm
- 12 3 seat no arm
- 13 4 seat no arm