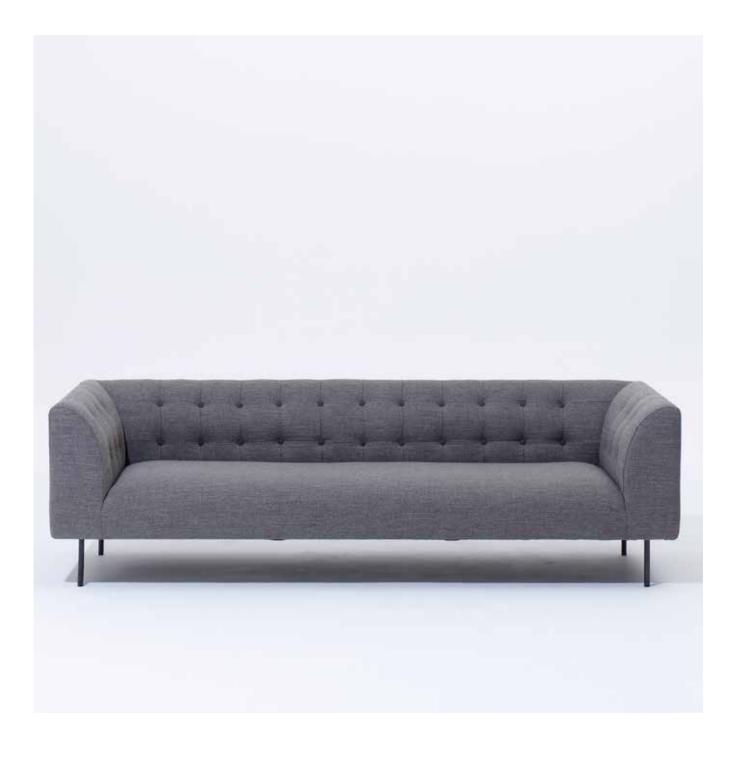

## Lansdowne Terence Woodgate

A low-lying modern interpretation of the classic English chesterfield, the updated 2014 edition Lansdowne sofa is a piece that sits comfortably in both domestic and commercial settings. The Lansdowne is a design for the ages, elegant and modest in style. It sits on bronze plated steel legs.

Systems are built using a combination of no arm, one arm and two arm sofas, all available in one, two, three or 4 seat versions.

Made in Norfolk, England.