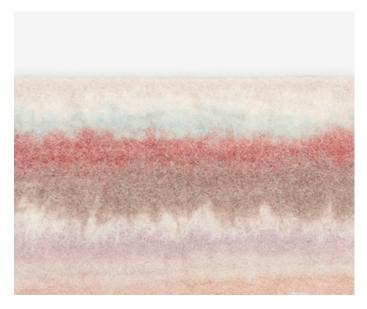

## Sienna

With its delicate composition and soft, saturated colours, this beautiful felted rug has been inspired by abstract expressionist paintings by artists such as Mark Rothko and the like.

Composed of rectangular blocks and floating forms, Hella Jongerius' exceptional sense for colour comes to life in a variety of tonal gradations. For instance, light mélange yellow melts into lavender, dark olive blends with cool grey and bright red combines with pink.

To achieve the watercolour-like effect, dyed flocks of wool are pulled by hand until the colours become almost transparent. Like paint, when placed on top of a dark or light base, the flocks overlap and the different colours flood into each other.

The wool for *Sienna* is hand-felted by a group of skilled women from Kathmandu. The process involves washing, soaping and dying, before the wool flocks are placed into the pattern. Many hours are then spent rolling the material by hand and foot until it is transformed into felt.