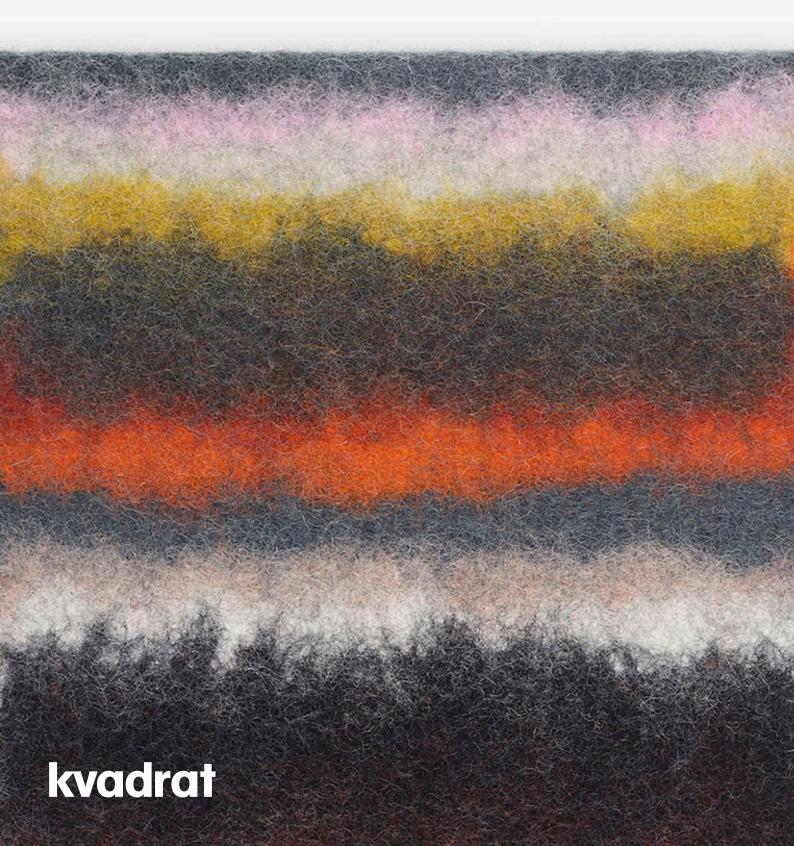

## Sienna

With its delicate composition and soft, saturated colours, this beautiful felted rug has been inspired by abstract expressionist paintings by artists such as Mark Rothko and the like.

Composed of rectangular blocks and floating forms, Hella Jongerius' exceptional sense for colour comes to life in a variety of tonal gradations. For instance, light mélange yellow melts into lavender, dark olive blends with cool grey and bright red combines with pink.

To achieve the watercolour-like effect, dyed flocks of wool are pulled by hand until the colours become almost transparent. Like paint, when placed on top of a dark or light base, the flocks overlap and the different colours flood into each other.

The wool for *Sienna* is hand-felted by a group of skilled women from Kathmandu. The process involves washing, soaping and dying, before the wool flocks are placed into the pattern. Many hours are then spent rolling the material by hand and foot until it is transformed into felt.