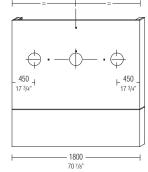

#### DIMENSIONS

VINCENT VAN DUYSEN 2018

GRID-

Individual panelling D 82 (89 from the wall) H1 from the ground 540 / 732 Total H from the ground 1800

The panels can be reduced in width considering a surcharge (per module).

#### DIMENSIONS

Modular panelling D 82 (89 from the wall) H1 from the ground 540 Total H from the ground 1800 The panels can be reduced in width considering a surcharge (per module) .

All panelling is equipped to left-sx panelling receive hanging elements in the upper part