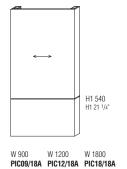

#### DIMENSIONS

VINCENT VAN DUYSEN 2018

GRID-

Individual panelling D 82 (89 from the wall) H1 from the ground 540 / 732 Total H from the ground 1800

The panels can be reduced in width considering a surcharge (per module).

panelling for support shelf

All panelling is equipped to **panelling** receive hanging elements in the upper part

## Molteni&C

8-19

W 900 W 1200 W 1800 PIC09/18B PIC12/18B PIC18/18B

H1 540 H1 21 <sup>1</sup>/4"

All panelling is equipped to receive hanging elements in the upper part

panelling for hanging container and free-standing container with tray or support shelf