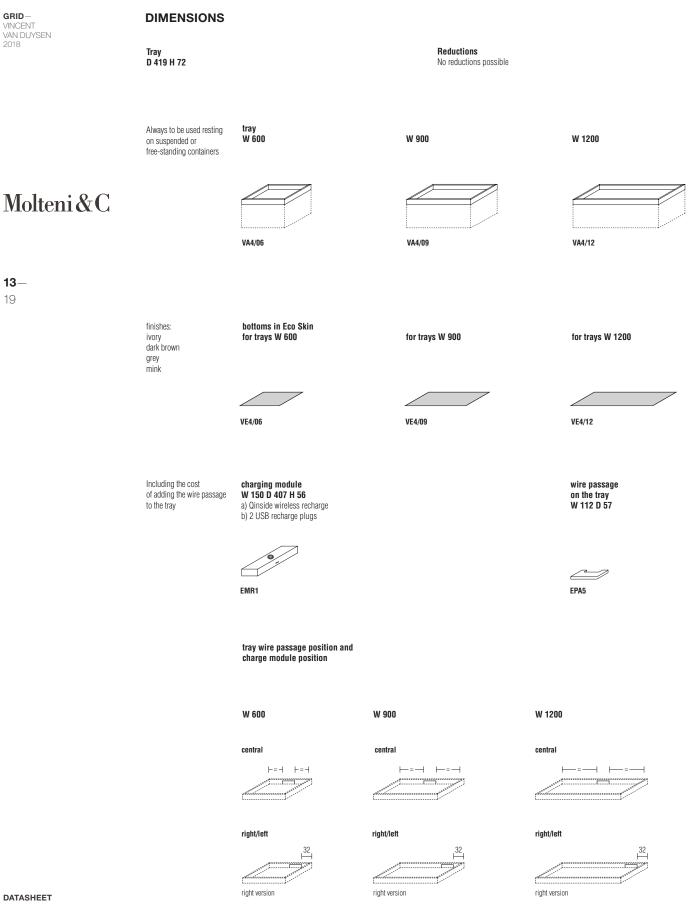

#### Hanging container D 419 H 347

Reductions No reductions possible

Containers with flap door can be equipped with a wire passage, which must be indicated in the order phase. The inside is clear of the "T" shelf (optional).

## Molteni&C

**14**— 19

W 600 W 900 W 1200 RQT09/15 RQT12/15 RQT06

=

ETV1

#### DIMENSIONS

Free-standing container D 419 H 445

Reductions No reductions possible

Always to be used under the support shelf or with top tray. Containers with flap door can be equipped with a wire passage, which must be indicated in the order phase. The inside is clear of the "T" shelf (optional).

## Molteni&C

W 600 W 900 W 1200 RQT06 RQT09/25 RQT12/25

ETV1

DATASHEET

REGISTERED DESIGN IX.2018

Dimensions in millimeters and inches. The right to discontinue and make changes is reserved. This information is based on the latest product information available at the time of printing.