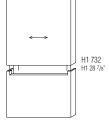

#### DIMENSIONS

Modular panelling D 82 (89 from the wall) H1 from the ground 732 Total H from the ground 1800

The panels can be reduced in width considering a surcharge (per module).

left-sx panelling for hanging container left-sx panelling left-sx panelling All panelling is equipped to for support shelf receive hanging elements with tray or support shelf in the upper part Molteni&C H1 732 H1 732 H1 732 H1 28 7/8 H1 28 7/8 H1 28 7/8 W 600 W 900 W 1200 W 1800 W 600 W 900 W 1200 W 1800 W 600 W 900 W 1200 W 1800 PSS06/18A PSS09/18A PSS12/18A PSS18/18A PSS06/18B PSS09/18B PSS12/18B PSS18/18B PSS06/18C PSS09/18C PSS12/18C PSS18/18C central panelling central panelling central panelling All panelling is equipped to receive hanging elements for hanging container with tray or support shelf for support shelf in the upper part H1 732 H1 28 7/8 H1 732 H1 28 7/8 H1 732 H1 28 7/8 -W 600 W 900 W 1200 W 1800 W 600 W 900 W 1200 W 1800 W 600 W 900 W 1200 W 1800 PCS06/18A PCS09/18A PCS12/18A PCS18/18A PCS06/18B PCS09/18B PCS12/18B PCS18/18B PCS06/18C PCS09/18C PCS12/18C PCS18/18C right-dx end panelling right-dx end panelling right-dx end panelling All panelling is equipped to for support shelf for hanging container receive hanging elements with tray or support shelf in the upper part H1 732 H1 28 7/8 H1 732 H1 732 H1 28 7/8 H1 28 7/8 W 600 W 900 W 1200 W 1800 W 600 W 900 W 1200 W 1800 W 1200 W 1800 W 600 W 900