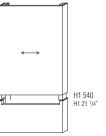

#### DIMENSIONS

Modular panelling D 82 (89 from the wall) H1 from the ground 540 Total H from the ground 1800 The panels can be reduced in width considering a surcharge (per module) .

All panelling is equipped to left-sx panelling receive hanging elements in the upper part

## Molteni&C

**9**— 19

W 600 W 900 W 1200 W 1800 PSC06/18A PSC09/18A PSC12/18A PSC18/18A

W 600 W 900 W 1200 W 1800 PSC06/18B PSC09/18B PSC12/18B PSC18/18B left-sx panelling for hanging container and free-standing container with tray or support shelf