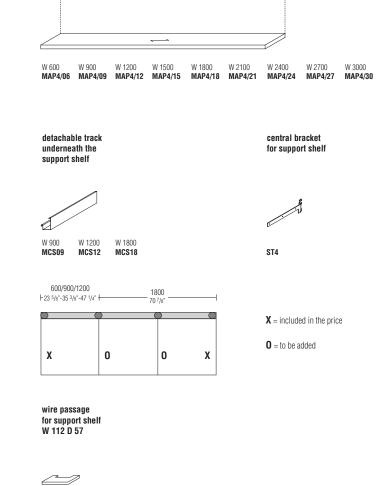

#### DIMENSIONS

Support shelf D 419 H 72

Supporting shelves can be reduced in width considering a surcharge.

The support shelf is always equipped with the side brackets, while the central brackets must be added according to the modularity of the composition.

support shelf

## Molteni&C

**12**— 19

EPA3

#### Positioning wire passage on the support shelf

The cable gland on the supporting shelf can be positioned in relation to the modules as shown in the specified drawings