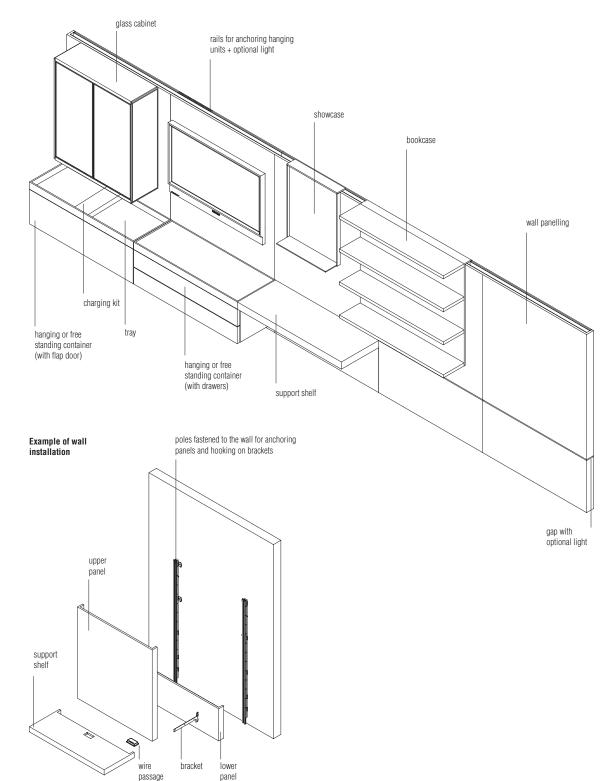

GRID — VINCENT VAN DUYSEN 2018

Grid is a modular wall system characterized by a panelling which can be equipped and which makes it possible to create solutions for living rooms, studies or bedrooms, making use of freely positionable elements. The added value of this modern boiserie is that is replaces the wall in the need to hook on containers, shelves, glass cabinets and other accessories, hiding all the wires for the various Hi-Fi and lighting systems.

#### NOTES

- Corner compositions may be created by putting two straight compositions together.
  The support shelf may be made of a single piece up to 3000 mm.
  Hanging or standing containers must be positioned under the support shelf or must be equipped with a top tray.
- The composition may be lit in the central part, in the upper part, or both.
- The glass cabinet and the bookcase can be equipped with a lighting system that is independent from the one in the panelling.

#### Example of a composition

#### **EXAMPLE OF WIRE PASSAGE**

7— 19

Solution 1 TV standing on support shelf

Solution 2

TV hanging from panelling and decoder standing on support shelf

Solution 3
TV hanging from panelling and decoder housed inside the container with flap door signal transmitted by IR

Solution 4 TV hanging from panelling, decoder, console or PC standing inside the tray

wire passage

X

wire strip AŊ

Solution 5 TV hanging from panelling and decoder housed inside the container with flap door signal transmitted by IR and tray with induction and USB charging box

panelling for support shelf

All panelling is equipped to **panelling** receive hanging elements in the upper part