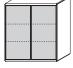

## Molteni&C

8-19

W 900 W 1200 W 1800 PIC09/18B PIC12/18B PIC18/18B

H1 540 H1 21 <sup>1</sup>/4"

All panelling is equipped to receive hanging elements in the upper part

panelling for hanging container and free-standing container with tray or support shelf