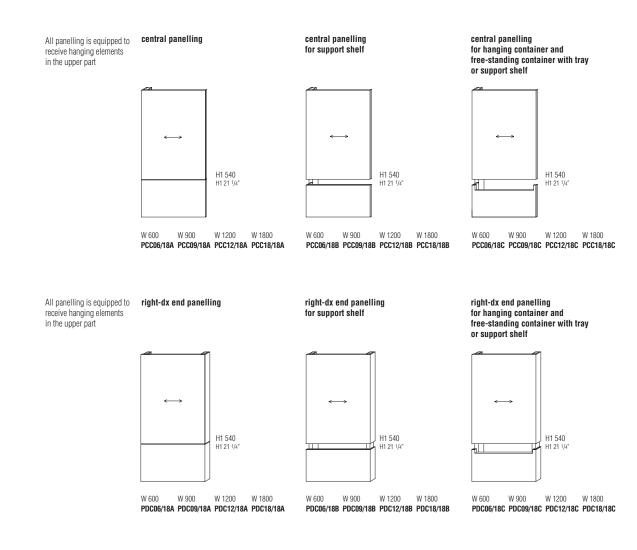

#### DIMENSIONS

Modular panelling D 82 (89 from the wall) H1 from the ground 732 Total H from the ground 1800

The panels can be reduced in width considering a surcharge (per module).

left-sx panelling for hanging container left-sx panelling left-sx panelling All panelling is equipped to for support shelf receive hanging elements with tray or support shelf in the upper part Molteni&C H1 732 H1 732 H1 732 H1 28 7/8 H1 28 7/8 H1 28 7/8 W 600 W 900 W 1200 W 1800 W 600 W 900 W 1200 W 1800 W 600 W 900 W 1200 W 1800 PSS06/18A PSS09/18A PSS12/18A PSS18/18A PSS06/18B PSS09/18B PSS12/18B PSS18/18B PSS06/18C PSS09/18C PSS12/18C PSS18/18C central panelling central panelling central panelling All panelling is equipped to receive hanging elements for hanging container with tray or support shelf for support shelf in the upper part H1 732 H1 28 7/8 H1 732 H1 28 7/8 H1 732 H1 28 7/8 -W 600 W 900 W 1200 W 1800 W 600 W 900 W 1200 W 1800 W 600 W 900 W 1200 W 1800 PCS06/18A PCS09/18A PCS12/18A PCS18/18A PCS06/18B PCS09/18B PCS12/18B PCS18/18B PCS06/18C PCS09/18C PCS12/18C PCS18/18C right-dx end panelling right-dx end panelling right-dx end panelling All panelling is equipped to for support shelf for hanging container receive hanging elements with tray or support shelf in the upper part H1 732 H1 28 7/8 H1 732 H1 732 H1 28 7/8 H1 28 7/8 W 600 W 900 W 1200 W 1800 W 600 W 900 W 1200 W 1800 W 1200 W 1800 W 600 W 900