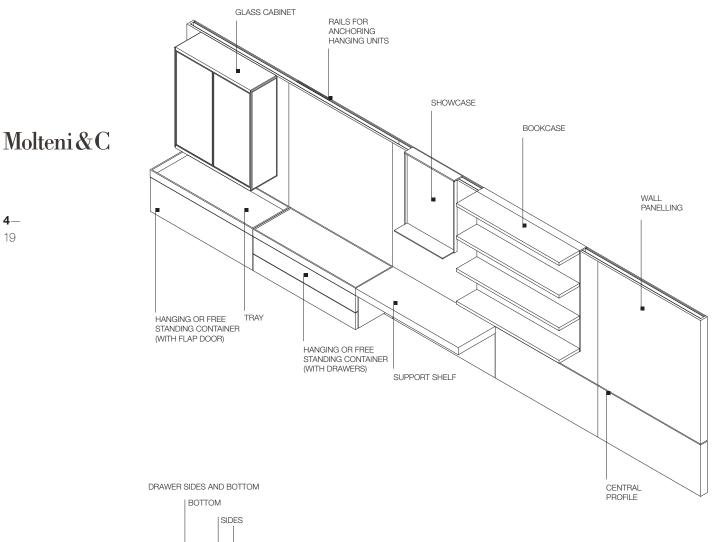

GRID — VINCENT VAN DUYSEN 2018

Grid is a modular wall system characterized by a panelling which can be equipped and which makes it possible to create solutions for living rooms, studies or bedrooms, making use of freely positionable elements. The added value of this modern boiserie is that is replaces the wall in the need to hook on containers, shelves, glass cabinets and other accessories, hiding all the wires for the various Hi-Fi and lighting systems.

#### DATASHEET

| <b>GRID</b>        | TECHNICAL INFORMATION                                                                                                                                                                                                                                                                                                                                    |
|--------------------|----------------------------------------------------------------------------------------------------------------------------------------------------------------------------------------------------------------------------------------------------------------------------------------------------------------------------------------------------------|
| VAN DUYSEN<br>2018 | WALL PANELLING<br>Wood particle board panelling covered with sliced veneer in Oak (Quercus), Eucalyptus (Eucalyptus globulus),<br>Walnut (Juglans Nigra) or melamine finish, painted in the colors from the "Molteni Range".<br>Wall mounting profile in extruded anodized aluminum.                                                                     |
|                    | GUIDE FOR ANCHORING SHELVES AND CENTRAL PROFILE<br>Extruded anodized aluminum.                                                                                                                                                                                                                                                                           |
| Molteni & C        | SUPPORT SHELF<br>Wood particle board panel covered with sliced veneer in Oak, Eucalyptus, Walnut or melamine finish, painted<br>in the colors from the "Molteni Range".<br>Fastening elements in laser-cut and painted sheet metal.<br>Undertop track (optional) in extruded anodized aluminum.                                                          |
|                    | TRAY<br>Wood particle board panel covered with sliced veneer in Oak, Eucalyptus, Walnut or melamine finish, painted<br>in the colors from the "Molteni Range".                                                                                                                                                                                           |
| <b>3</b> —<br>19   | HANGING OR FREE STANDING CONTAINERS<br>Wood particle board panel covered with sliced veneer in Oak, Eucalyptus, Walnut or melamine finish, painted<br>in the colors from the "Molteni Range".<br>Fastening elements for suspended containers in laser cut and painted sheet metal.<br>The floor storage units are equipped with adjustable support feet. |
|                    | SIDES AND DRAWER BOTTOMS<br>Wood particle board paneling covered with melamine finish.                                                                                                                                                                                                                                                                   |
|                    | BOOKCASE<br>Wood particle board panel covered with sliced veneer in Oak, Eucalyptus, Walnut or melamine finish, painted<br>in the colors from the "Molteni Range".<br>Fastening elements in painted metal.                                                                                                                                               |
|                    | BOOKSHELVES PARTITION<br>Bent sheet metal covered with bonded hide leather.                                                                                                                                                                                                                                                                              |
|                    | SHOWCASE<br>Wood particle board paneling covered with melamine finish, painted in the colors from the "Molteni Range" or<br>with applied silver bronze glass, thickness 4 mm. Perimeter profile in painted aluminum.                                                                                                                                     |
|                    | GLASS CABINET - WOODEN PARTS<br>Wood particle board panel covered with sliced veneer in Oak, Eucalyptus, Walnut or melamine finish, painted<br>in the colors from the "Molteni Range".<br>Fastening elements in painted metal.                                                                                                                           |
|                    | GLASS CABINET - PARTS IN GLASS AND SHELVES<br>Extruded or painted aluminum. Tempered crystal, thickness 4 mm.<br>Shelves in painted bent sheet metal.                                                                                                                                                                                                    |
|                    | LIGHTING AND ELECTRICAL COMPONENTS<br>All components are compliant with regulations and certified as shown on the individual parts.                                                                                                                                                                                                                      |

#### NOTES

- Corner compositions may be created by putting two straight compositions together.
  The support shelf may be made of a single piece up to 3000 mm.
  Hanging or standing containers must be positioned under the support shelf or must be equipped with a top tray.
- The composition may be lit in the central part, in the upper part, or both.
- The glass cabinet and the bookcase can be equipped with a lighting system that is independent from the one in the panelling.