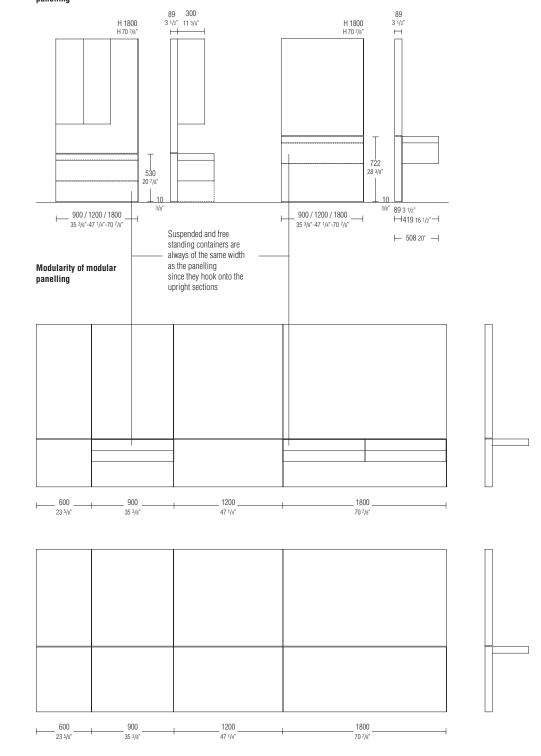

#### MODULARITY

GRID-

#### DIMENSIONS

VINCENT VAN DUYSEN 2018

GRID-

Individual panelling D 82 (89 from the wall) H1 from the ground 540 / 732 Total H from the ground 1800

The panels can be reduced in width considering a surcharge (per module).

panelling for support shelf

All panelling is equipped to **panelling** receive hanging elements in the upper part

#### DIMENSIONS

Modular panelling D 82 (89 from the wall) H1 from the ground 540 Total H from the ground 1800 The panels can be reduced in width considering a surcharge (per module) .

All panelling is equipped to left-sx panelling receive hanging elements in the upper part