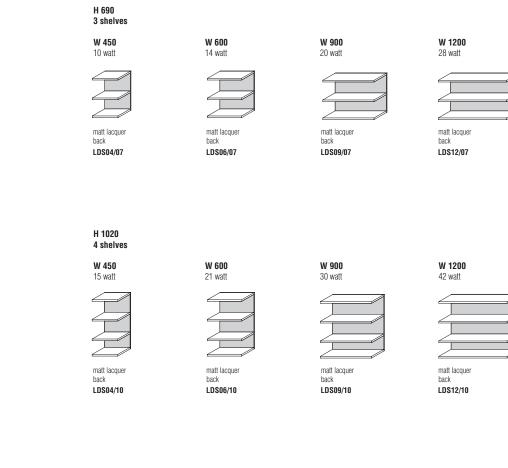

#### DATA 01----

**17**— 19 EDS05/05

H 686 W 580

H 1016 W 580

H 580 W 580

copper / pewter colour

Showcase with mirror

In the order, specify the finish of the perimeter profile and shelf (pewter colour / copper lacquer)