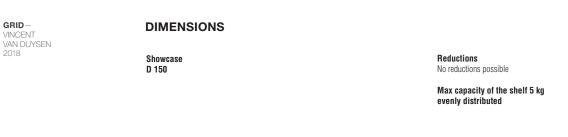

#### DIMENSIONS

VINCENT VAN DUYSEN 2018

GRID-

Individual panelling D 82 (89 from the wall) H1 from the ground 540 / 732 Total H from the ground 1800

The panels can be reduced in width considering a surcharge (per module).

#### DIMENSIONS

Modular panelling D 82 (89 from the wall) H1 from the ground 540 Total H from the ground 1800 The panels can be reduced in width considering a surcharge (per module) .

All panelling is equipped to left-sx panelling receive hanging elements in the upper part