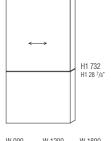

#### DIMENSIONS

Modular panelling D 82 (89 from the wall) H1 from the ground 732 Total H from the ground 1800

The panels can be reduced in width considering a surcharge (per module).

left-sx panelling for hanging container left-sx panelling left-sx panelling All panelling is equipped to for support shelf receive hanging elements with tray or support shelf in the upper part Molteni&C H1 732 H1 732 H1 732 H1 28 7/8 H1 28 7/8 H1 28 7/8 W 600 W 900 W 1200 W 1800 W 600 W 900 W 1200 W 1800 W 600 W 900 W 1200 W 1800 PSS06/18A PSS09/18A PSS12/18A PSS18/18A PSS06/18B PSS09/18B PSS12/18B PSS18/18B PSS06/18C PSS09/18C PSS12/18C PSS18/18C central panelling central panelling central panelling All panelling is equipped to receive hanging elements for hanging container with tray or support shelf for support shelf in the upper part H1 732 H1 28 7/8 H1 732 H1 28 7/8 H1 732 H1 28 7/8 -W 600 W 900 W 1200 W 1800 W 600 W 900 W 1200 W 1800 W 600 W 900 W 1200 W 1800 PCS06/18A PCS09/18A PCS12/18A PCS18/18A PCS06/18B PCS09/18B PCS12/18B PCS18/18B PCS06/18C PCS09/18C PCS12/18C PCS18/18C right-dx end panelling right-dx end panelling right-dx end panelling All panelling is equipped to for support shelf for hanging container receive hanging elements with tray or support shelf in the upper part H1 732 H1 28 7/8 H1 732 H1 732 H1 28 7/8 H1 28 7/8 W 600 W 900 W 1200 W 1800 W 600 W 900 W 1200 W 1800 W 1200 W 1800 W 600 W 900