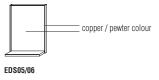

#### DATA 01----

**17**— 19 EDS05/05

H 686 W 580

H 1016 W 580

H 580 W 580

copper / pewter colour

Showcase with mirror

In the order, specify the finish of the perimeter profile and shelf (pewter colour / copper lacquer)