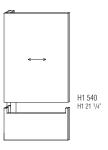

#### DIMENSIONS

VINCENT VAN DUYSEN 2018

GRID-

Individual panelling D 82 (89 from the wall) H1 from the ground 540 / 732 Total H from the ground 1800

The panels can be reduced in width considering a surcharge (per module).

#### DIMENSIONS

Modular panelling D 82 (89 from the wall) H1 from the ground 540 Total H from the ground 1800 The panels can be reduced in width considering a surcharge (per module) .

All panelling is equipped to left-sx panelling receive hanging elements in the upper part