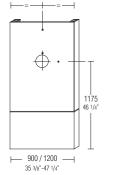

#### DIMENSIONS

VINCENT VAN DUYSEN 2018

GRID-

Individual panelling D 82 (89 from the wall) H1 from the ground 540 / 732 Total H from the ground 1800

The panels can be reduced in width considering a surcharge (per module).