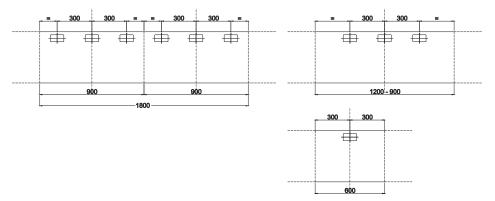

#### DIMENSIONS

Support shelf D 419 H 72

Supporting shelves can be reduced in width considering a surcharge.

The support shelf is always equipped with the side brackets, while the central brackets must be added according to the modularity of the composition.

support shelf

#### Positioning wire passage on the support shelf

The cable gland on the supporting shelf can be positioned in relation to the modules as shown in the specified drawings