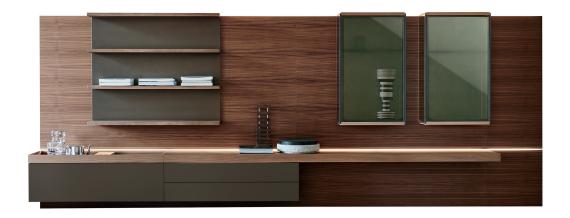

GRID — VINCENT VAN DUYSEN 2018

Grid is a modular wall system characterized by a panelling which can be equipped and which makes it possible to create solutions for living rooms, studies or bedrooms, making use of freely positionable elements. The added value of this modern boiserie is that is replaces the wall in the need to hook on containers, shelves, glass cabinets and other accessories, hiding all the wires for the various Hi-Fi and lighting systems.