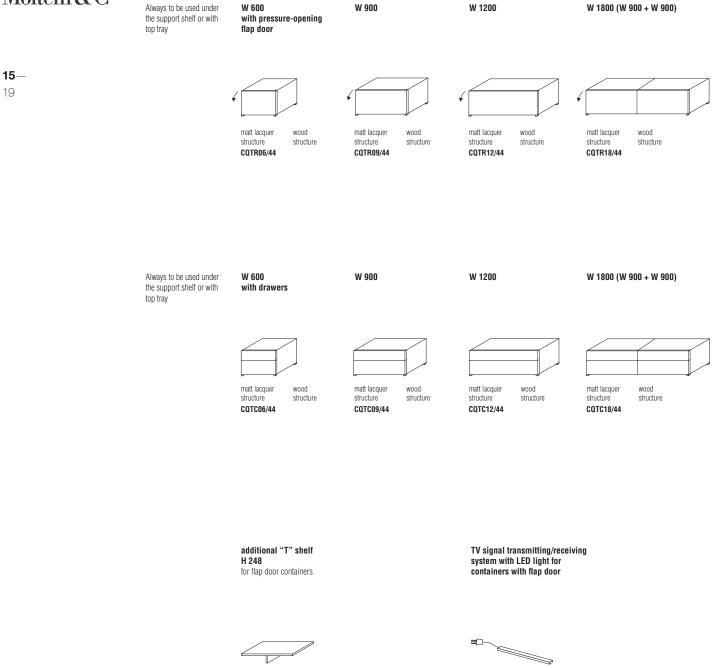

#### NOTES

- Corner compositions may be created by putting two straight compositions together.
  The support shelf may be made of a single piece up to 3000 mm.
  Hanging or standing containers must be positioned under the support shelf or must be equipped with a top tray.
- The composition may be lit in the central part, in the upper part, or both.
- The glass cabinet and the bookcase can be equipped with a lighting system that is independent from the one in the panelling.