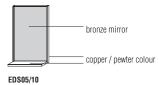

#### DATA 01----

**17**— 19 EDS05/05

H 686 W 580

H 1016 W 580

H 580 W 580

copper / pewter colour

Showcase with mirror

In the order, specify the finish of the perimeter profile and shelf (pewter colour / copper lacquer)