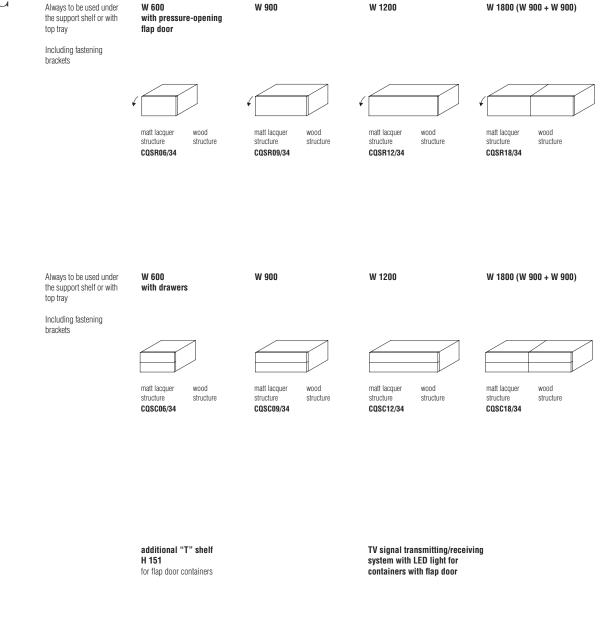

#### NOTES

- Corner compositions may be created by putting two straight compositions together.
  The support shelf may be made of a single piece up to 3000 mm.
  Hanging or standing containers must be positioned under the support shelf or must be equipped with a top tray.
- The composition may be lit in the central part, in the upper part, or both.
- The glass cabinet and the bookcase can be equipped with a lighting system that is independent from the one in the panelling.