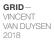

#### **EXAMPLE OF WIRE PASSAGE**

7— 19

Solution 1 TV standing on support shelf

Solution 2

TV hanging from panelling and decoder standing on support shelf

Solution 3
TV hanging from panelling and decoder housed inside the container with flap door signal transmitted by IR

Solution 4 TV hanging from panelling, decoder, console or PC standing inside the tray

wire passage

X

wire strip AŊ

Solution 5 TV hanging from panelling and decoder housed inside the container with flap door signal transmitted by IR and tray with induction and USB charging box

### work for TV

cable passage (to be requested on the order form)