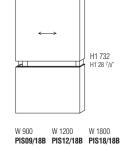

## Molteni&C

8-19

W 900 W 1200 W 1800 PIC09/18B PIC12/18B PIC18/18B

H1 540 H1 21 <sup>1</sup>/4"

All panelling is equipped to receive hanging elements in the upper part

panelling for hanging container and free-standing container with tray or support shelf

W 900 W 1200 W 1800 PIS09/18C PIS12/18C PIS18/18C