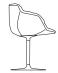

# VERSION WITH A "SOFT TOUCH" POLYESTHER SHELL

The shell, of extremely soft texture and great comfort, is made with an inner flexible mass of self-skinning polyurethane through a rotomolding process. Available gloss-painted in white (FL).

# **Bases**

In the following options:

- 360° swivel base with central leg in aluminium painted gloss white or matt graphite grey or matt white (depending on version).
- 4-legged oak base, frame from transparent-lacquered natural oak solid wood with a natural, brown or bleached finish, with a steel coupling device, matt painted white or graphite grey.

## with a central leg