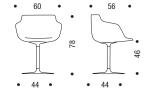

# **Bases**

In the following options:

- 360° swivel base with central leg in aluminium painted gloss white or matt graphite grey or matt white (depending on version).
- 4-legged oak base, frame from transparent-lacquered natural oak solid wood with a natural, brown or bleached finish, with a steel coupling device, matt painted white or graphite grey.