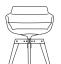

# VERSION WITH A "SOFT TOUCH" POLYESTHER SHELL

The shell, of extremely soft texture and great comfort, is made with an inner flexible mass of self-skinning polyurethane through a rotomolding process. Available gloss-painted in white (FL).

# **Bases**

In the following options:

- 360° swivel base with central leg in aluminium painted gloss white or matt graphite grey or matt white (depending on version).
- 4-legged oak base, frame from transparent-lacquered natural oak solid wood with a natural, brown or bleached finish, with a steel coupling device, matt painted white or graphite grey.

## with a central leg