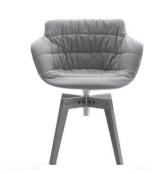

#### **TEXTILE VERSION**

Iron frame, cold-foamed with self-skinning polyurethane.

The upholstery, which fully covers the shell, is either in fabric or leather combined with polyester wadding.

Removable upholstery; extra cover available if requested.

With the textile version, bases always come in a matt finish.

The armchair is always provided upholstered.

For the choice of upholstery, please see the section 8 of the price list and the section "fabric collection" on the website.

## 4-legged oak base