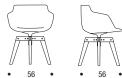

#### **TEXTILE VERSION**

Iron frame, cold-foamed with self-skinning polyurethane.

The upholstery, which fully covers the shell, is either in fabric or leather combined with polyester wadding.

Removable upholstery; extra cover available if requested.

With the textile version, bases always come in a matt finish.

The armchair is always provided upholstered.

For the choice of upholstery, please see the section 8 of the price list and the section "fabric collection" on the website.

# **Bases**

In the following options:

- 360° swivel base with central leg in aluminium painted gloss white or matt graphite grey or matt white (depending on version).
- 4-legged oak base, frame from transparent-lacquered natural oak solid wood with a natural, brown or bleached finish, with a steel coupling device, matt painted white or graphite grey.

## 4-legged oak base