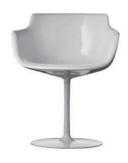

# VERSION WITH A "SOFT TOUCH" POLYESTHER SHELL

The shell, of extremely soft texture and great comfort, is made with an inner flexible mass of self-skinning polyurethane through a rotomolding process. Available gloss-painted in white (FL).

# **Bases**

In the following options:

- 360° swivel base with central leg in aluminium painted gloss white or matt graphite grey or matt white (depending on version).
- 4-legged oak base, frame from transparent-lacquered natural oak solid wood with a natural, brown or bleached finish, with a steel coupling device, matt painted white or graphite grey.

## with a central leg