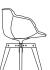

#### **TEXTILE VERSION**

Iron frame, cold-foamed with self-skinning polyurethane.

The upholstery, which fully covers the shell, is either in fabric or leather combined with polyester wadding.

Removable upholstery; extra cover available if requested.

With the textile version, bases always come in a matt finish.

The armchair is always provided upholstered.

For the choice of upholstery, please see the section 8 of the price list and the section "fabric collection" on the website.

# **Bases**

In the following options:

- 360° swivel base with central leg in aluminium painted gloss white or matt graphite grey or matt white (depending on version).
- 4-legged oak base, frame from transparent-lacquered natural oak solid wood with a natural, brown or bleached finish, with a steel coupling device, matt painted white or graphite grey.

## 4-legged oak base