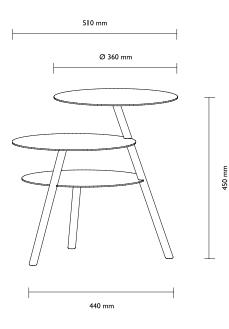

## **TRIO** Design by Julian Appelius

| Colours                |
|------------------------|
| RAL 3001 signal red    |
| RAL 9005 jet black     |
| RAL 9016 traffic white |

Order-no. 8600R 8600S 8600W TRIO table with three legs and three levels. With this brilliant balancing act, Julian Appelius creates a wealth of surface area with a very small footprint, an achievement that won him the 2011 Interior Innovation Award – Best of Best. This end table is made of powder-coated steel and can hold even the heaviest tomes, despite its modest height of just 45 centimetres. An eye-catching designer piece and a perfectly-formed end table.

DimensionsTable topMaterialSteel 3.0Weight (net)12 kgCountry of originGermany

Table top: Ø 360 mm I height 450 mm Steel 3.0 mm, powder coated 12 kg Germany