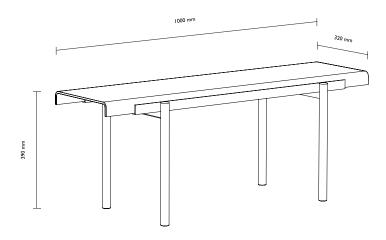

Colours RAL 9005 jet black RAL 9016 traffic white yellow galvanized

Order-no. 9600S 9600W 9600GZ

Product Dimensions

Material

Rack height 390 mm I width 320 mm length 1000 mm per element shelf rack: steel, powder coated shelf: profiled glass system K25, cut by hand 15kg