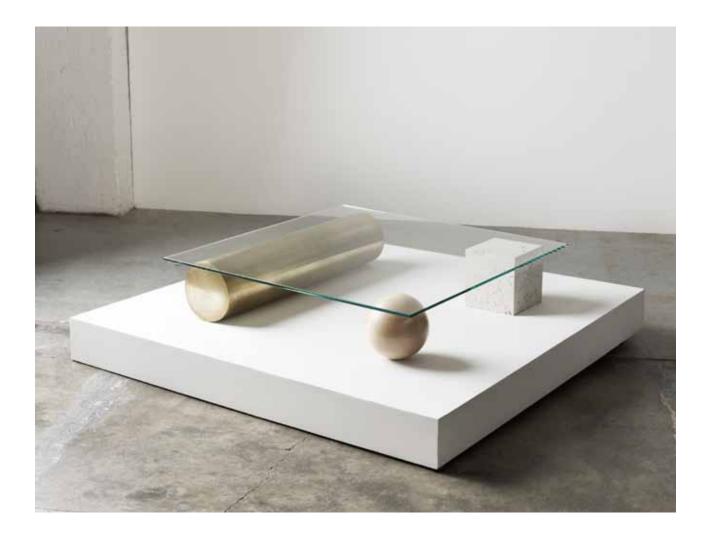

## ELEMENT TABLE

Perryfield Whitbed Portland Stone, Brass, Sycamore, Glass 100(l)  $\times$  100(w)  $\times$  21(h) cm 70.5 kg

The Element Table comprises a simple glass top floating on three 'elements' or 'legs': a hand-turned brass cylinder, a honed Perryfield Whitbed Portland-stone cube, and a hand-turned sycamore sphere.