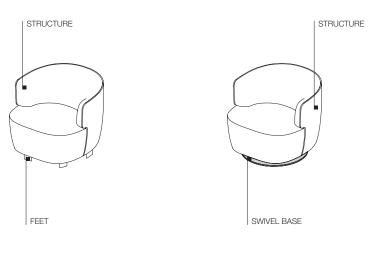

### FINISHES

FEET FINISHES pewter colour

SWIVEL BASE FINISHES black

#### **TECHNICAL INFORMATION**

INSIDE STRUCTURE Frame made of solid Fir (Picea abies) and wood particle panels with elastic straps.

Polimex infills with high performance variable density polyurethane foam. Cover in bonded velveteen.

Frame made of solid Fir (Picea abies) and wood particle panels with elastic stra STRUCTURE PADDING

FEET Painted aluminium with plastic tips.

SWIVEL BASE Painted steel with plastic tips.

REMOVABLE OUTER COVER (See enclosed label, specific for the cover in question).