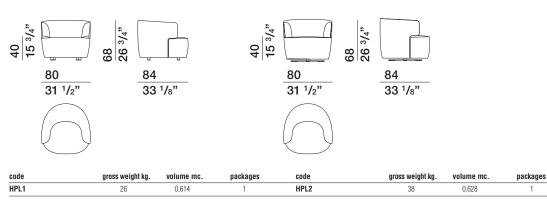

rent applicable laws and standards for the destination

DATASHEET

**1**-2

REGISTERED DESIGN

IX.2020

and use of the product.

ELAIN-VINCENT VAN DUYSEN 2018

Molteni&C

### FINISHES

FEET FINISHES pewter colour

SWIVEL BASE FINISHES black

#### **TECHNICAL INFORMATION**

INSIDE STRUCTURE Frame made of solid Fir (Picea abies) and wood particle panels with elastic straps.

Polimex infills with high performance variable density polyurethane foam. Cover in bonded velveteen.

Frame made of solid Fir (Picea abies) and wood particle panels with elastic stra STRUCTURE PADDING

FEET Painted aluminium with plastic tips.

SWIVEL BASE Painted steel with plastic tips.

REMOVABLE OUTER COVER (See enclosed label, specific for the cover in question).





## DIMENSIONS

armchair HPL1 swivel armchair





#### DATASHEET

REGISTERED DESIGN

IX.2020

moltenigroup.com

Dimensions in centimeters and inches. The right to discontinue and make changes is reserved. This information is based on the latest product information available at the time of printing