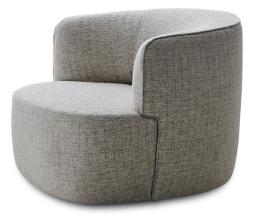

# Molteni&C

ELAIN — VINCENT VAN DUYSEN 2018

Elain, is a cosy, curvacious, little armchair designed to fit easily into any setting. Consisting of just two parts, a seat and a backrest, which come together to form a perfectly rounded object that invites you simply to sit down. Ideal for use alongside sofas also designed by Vincent Van Duysen, or even on her own as a comfy armchair or with a twin to create discreet little conversation corners. Elain is not just a stay at home chair but one that loves to make an appearance in public hospitality spaces such as hotel or office lobbies. Whether upholstered in quality textiles or in soft leather, Elain is always herself: a pretty, sophisticated little chair, featuring snug, welcoming lines, thanks to the padded seat and back.