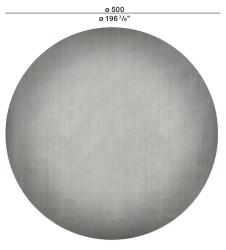

## **DIMENSIONS**

TAED01

500 1967/8" 148./8\*

Brown gradient border

Green gradient border

Rose gradient border

Moon gradient border

Blue gradient border