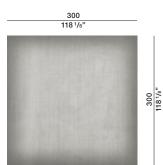

## **DIMENSIONS**

TAED01

500 1967/8" 148./8\*

Brown gradient border

Green gradient border

Rose gradient border

Moon gradient border

Blue gradient border