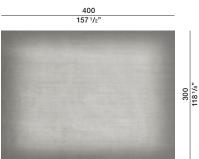

## **DIMENSIONS**

TAED01

500 1967/8" 148./8\*

Brown gradient border

Green gradient border

Rose gradient border

Moon gradient border

Blue gradient border