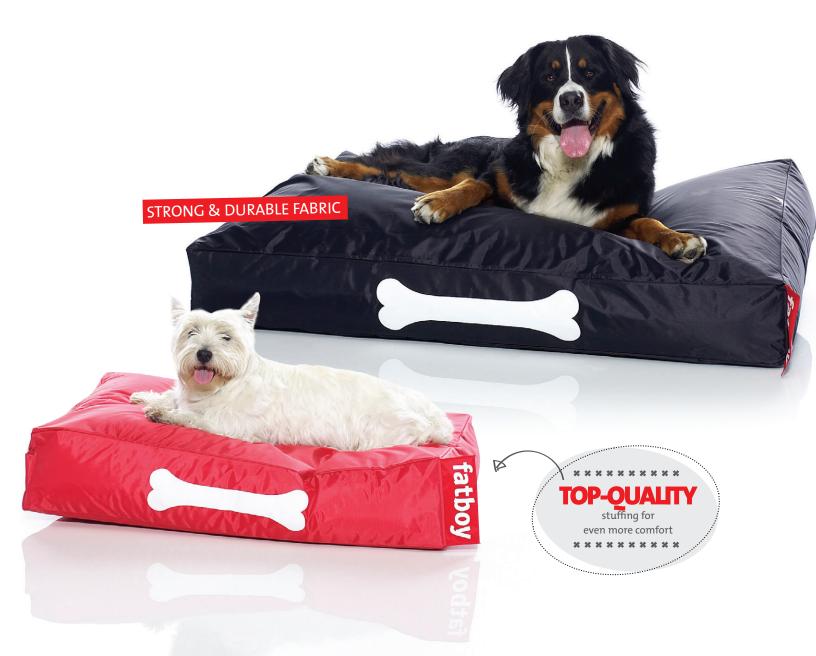

## **DOGGIELOUNGE SMALL & LARGE**

## **DOGGIELOUNGE SMALL 60 × 80 CM**

## **DOGGIELOUNGE LARGE 120 X 80 CM**

Weight product+packaging Small: 4 KG Large: 7 KG

Material

NYLON

Stuffing **EPS** 

**WATER- AND DIRT** REPELLENT

Weight product Small: 2.33 KG Large: **4.82** KG

Small: 100 L Large: **200** L

Dimensions product (LxWxH) Small: **60** x **80** x **15** CM Large: 120 × 80 × 15 CM

Dimensions packaging (LxWxH) Small: 47 × 47 × 52 CM Large: **60** × **60** × **72** CM

User recommendations

• Intensive use may cause the filling to shrink after a time