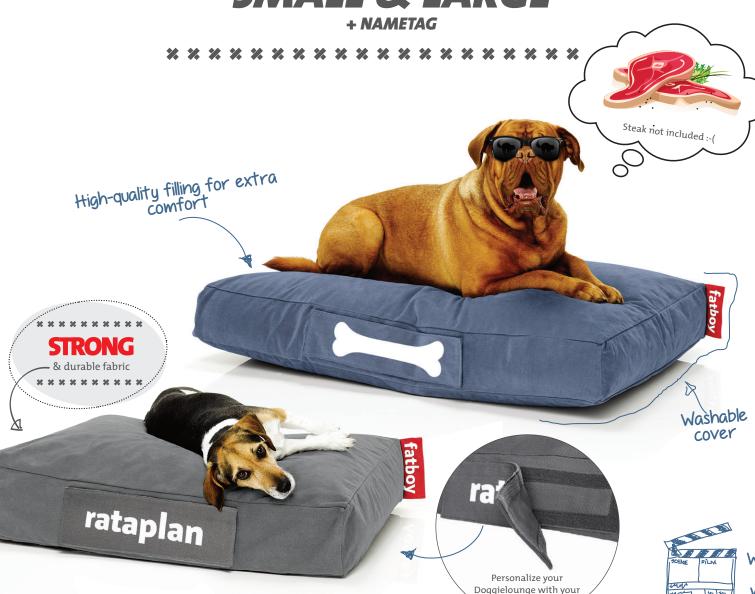

## **DOGGIELOUNGE STONEWASHED** SMALL & LARGE

own nametag

**DOGGIELOUNGE S STONEWASHED 60** х **80** см

**DOGGIELOUNGE L STONEWASHED 120** × **80** CM

Material

**100% COTTON** 

Stuffing **EPS** 

WATER- AND DIRT REPELLENT

Weight product Small: 2.33 KG Large: 4.82 KG

Small: 100 L Large: 200 L

Dimensions product (LxWxH) Small: 60 x 80 x 15 CM Large: 120 x 80 x 15 CM

Dimensions packaging (LxWxH) Small: 47 × 47 × 52 CM Large: **60** × **60** × **72** CM

Weight product+packaging Small: 4 KG Large: 7 KG

User recommendations

- Intensive use may cause the filling to shrink after a time
- · For indoor use only

With the refill you can completely fill your bag from scratch (350 litre) or refill your bag (100 litre)

According to EU product

Washing Instructions

Wash outerbag at max 30° (non chlorine bleach). Wash inside out

MOPA

Batchnumber

In the bag, close to the zipper on a white label

**DOGGIELOUNGE S** NAMETAG S **30** x **11** CM