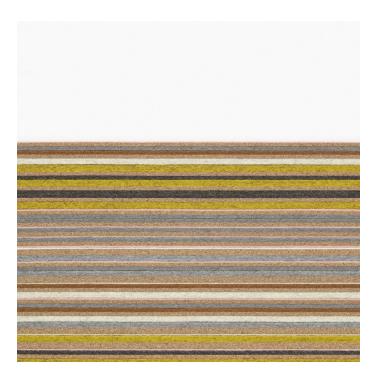

## Cork & Felt

Design: Hella Jongerius

Production method: Assembled

Material: 100 % new wool felt, 100 % cork

Height: 10 mm

Weight pr m<sup>2</sup>: 3500 g Number of colours: 5

Standard width: 180 cm, 200 cm, length unlimited

Cork & Felt is an innovative design that combines two materials that are generally associated with comfort and homeliness but are rarely seen together, and even less often used on the floor. This rug mixes the warmth and colour of new wool felt with the anti-slip and yielding properties of cork.

This is a rug that is as practical as it is beautiful: the coloured lines of the felt are arranged alongside the cork, resulting in an interesting rhythm of textural stripes.

For further information please contact press@danskina.nl