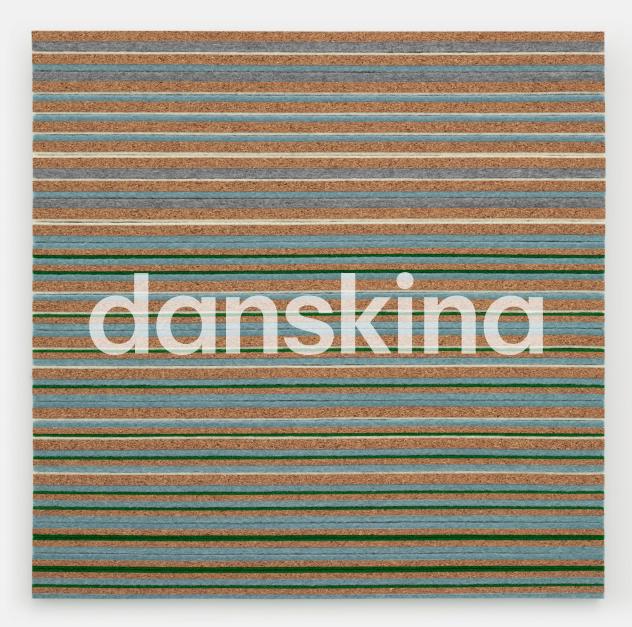

## Cork & Felt

Design: Hella Jongerius

Production method: Assembled

Material: 100 % new wool felt, 100 % cork

Height: 10 mm

Weight pr m<sup>2</sup>: 3500 g Number of colours: 5

Standard width: 180 cm, 200 cm, length unlimited

Cork & Felt is an innovative design that combines two materials that are generally associated with comfort and homeliness but are rarely seen together, and even less often used on the floor. This rug mixes the warmth and colour of new wool felt with the anti-slip and yielding properties of cork.

This is a rug that is as practical as it is beautiful: the coloured lines of the felt are arranged alongside the cork, resulting in an interesting rhythm of textural stripes.

For further information please contact press@danskina.nl