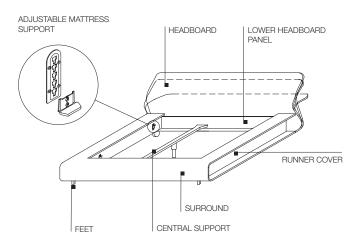

## **TECHNICAL INFORMATION**

TILTING HEADBOARD

Cold-foamed polyurethane with metal insert. Light velvet cover. Support crosspiece in painted metal, with anodised aluminium wheels.

SURROUND

Melamine-covered Birch (Betula alba) plywood with MDF and padded with self-extinguishing foam polythene. Light velvet cover.

RUNNER COVER Melamine-covered chipboard and light velvet cover.

LOWER HEADBOARD PANEL

Melamine-covered Poplar (Populus alba) plywood, painted in one of the colours from the Molteni Range.

FEET Painted metal.

ADJUSTABLE MATTRESS SUPPORT In tropicalised iron with soft PVC hood.

CENTRAL SUPPORT (ACCESSORY) Painted metal with adjustable central foot in anodised aluminium.

REMOVABLE OUTER COVERS (See attached card, specific for each cover).