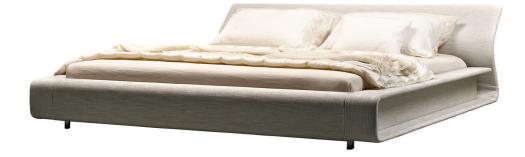

## Molteni&C

CLIP — PATRICIA URQUIOLA 2003

Elegance in design means high quality comfort: and continuing along the length of the bed and folding back on itself, traces a highly original form similar to a paperclip. The headboard, adjustable to several different positions, guarantees the best rest ever, the upholstery is completely removable and available in a wide range of fabrics and leather.