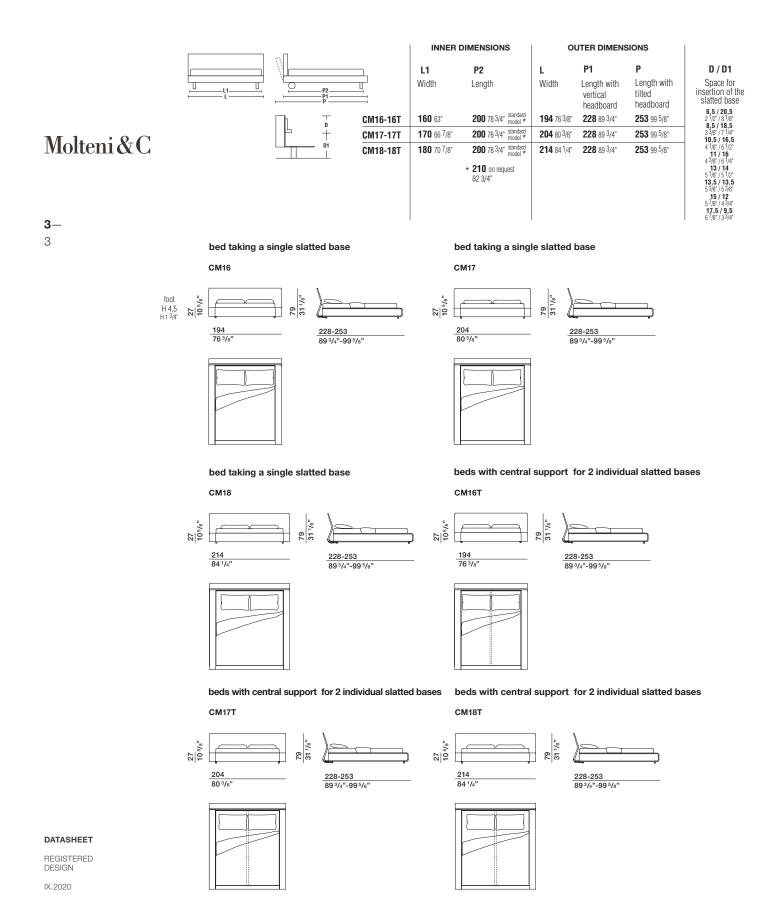

## DIMENSIONS

Notes

Depth of 210 cm (82 3/4") (inner measurement) is also available.

moltenigroup.com

Dimensions in centimeters and inches. The right to discontinue and make changes is reserved. This information is based on the latest product information available at the time of printing.