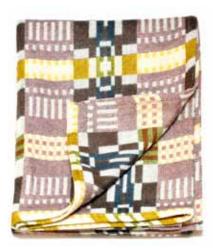

The double cloth weaving achieves a different pattern on each side of the fabric.

Throw available in Forest, Smartie, Peach, Willow and Pink Slate.

Cushion available in Forest, Smartie, Peach, Willow, Pink Slate, Forest reverse, Smartie reverse, Peach reverse, Willow reverse and Pink Slate reverse.

## Donna Wilson & SCP

60 x 30 cushion Forest reverse

60 x 30 cushion Peach reverse

60 x 30 cushion Smartie reverse

60 x 30 cushion Pink Slate reverse

60 x 30 cushion Willow reverse

Throw in Forest

Throw in Peach

Throw in Smartie

Throw in Pink Slate

www.scp.co.uk

Throw in Willow SCP Ltd