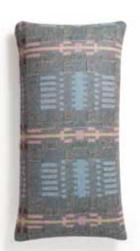

## Donna Wilson & SCP

60 x 30 cushion Forest reverse

60 x 30 cushion Peach reverse

60 x 30 cushion Smartie reverse

60 x 30 cushion Pink Slate reverse

60 x 30 cushion Willow reverse

Throw in Forest

Throw in Peach