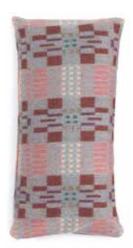

The double cloth weaving achieves a different pattern on each side of the fabric.

Throw available in Forest, Smartie, Peach, Willow and Pink Slate.

Cushion available in Forest, Smartie, Peach, Willow, Pink Slate, Forest reverse, Smartie reverse, Peach reverse, Willow reverse and Pink Slate reverse.

Rectangular cushion W 60 x H 30 cm Square cushion W 45 x H 45 cm Throw W 150 x H 180 cm

45 x 45 cushion in Forest

45 x 45 cushion in Peach

45 x 45 cushion in Smartie

45 x 45 cushion in Pink Slate

45 x 45 cushion in Willow