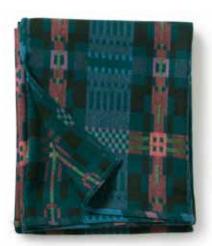

The double cloth weaving achieves a different pattern on each side of the fabric.

Throw available in Forest, Smartie, Peach, Willow and Pink Slate.

Cushion available in Forest, Smartie, Peach, Willow, Pink Slate, Forest reverse, Smartie reverse, Peach reverse, Willow reverse and Pink Slate reverse.

Throw in Smartie

Throw in Pink Slate

www.scp.co.uk

Throw in Willow SCP Ltd