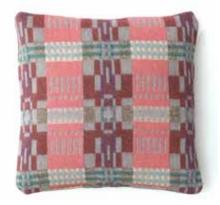

Rectangular cushion W 60 x H 30 cm Square cushion W 45 x H 45 cm Throw W 150 x H 180 cm

45 x 45 cushion in Forest

45 x 45 cushion in Peach

45 x 45 cushion in Smartie

45 x 45 cushion in Pink Slate

45 x 45 cushion in Willow