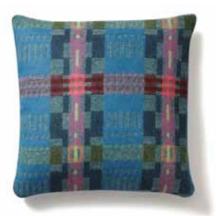

Rectangular cushion W 60 x H 30 cm Square cushion W 45 x H 45 cm Throw W 150 x H 180 cm

45 x 45 cushion in Forest

45 x 45 cushion in Peach

45 x 45 cushion in Smartie

45 x 45 cushion in Pink Slate

45 x 45 cushion in Willow