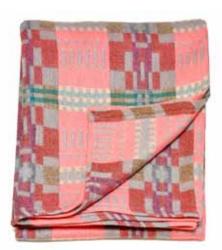

The double cloth weaving achieves a different pattern on each side of the fabric.

Throw available in Forest, Smartie, Peach, Willow and Pink Slate.

Cushion available in Forest, Smartie, Peach, Willow, Pink Slate, Forest reverse, Smartie reverse, Peach reverse, Willow reverse and Pink Slate reverse.

## Donna Wilson & SCP

60 x 30 cushion Forest reverse

60 x 30 cushion Peach reverse

60 x 30 cushion Smartie reverse

60 x 30 cushion Pink Slate reverse

60 x 30 cushion Willow reverse

Throw in Forest

Throw in Peach

Throw in Smartie

Throw in Pink Slate

www.scp.co.uk

Throw in Willow SCP Ltd