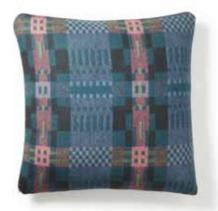

Rectangular cushion W 60 x H 30 cm Square cushion W 45 x H 45 cm Throw W 150 x H 180 cm

45 x 45 cushion in Forest

45 x 45 cushion in Peach

45 x 45 cushion in Smartie

45 x 45 cushion in Pink Slate

45 x 45 cushion in Willow