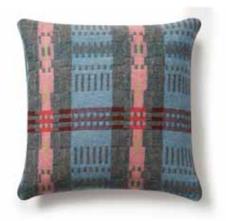

Rectangular cushion W 60 x H 30 cm Square cushion W 45 x H 45 cm Throw W 150 x H 180 cm

45 x 45 cushion in Forest

45 x 45 cushion in Peach

45 x 45 cushion in Smartie

45 x 45 cushion in Pink Slate

45 x 45 cushion in Willow