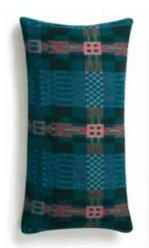

## Donna Wilson & SCP

60 x 30 cushion Forest reverse

60 x 30 cushion Peach reverse

60 x 30 cushion Smartie reverse

60 x 30 cushion Pink Slate reverse

60 x 30 cushion Willow reverse

Throw in Forest

Throw in Peach