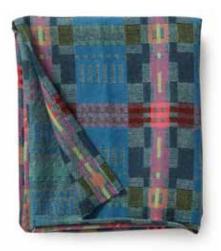

The double cloth weaving achieves a different pattern on each side of the fabric.

Throw available in Forest, Smartie, Peach, Willow and Pink Slate.

Cushion available in Forest, Smartie, Peach, Willow, Pink Slate, Forest reverse, Smartie reverse, Peach reverse, Willow reverse and Pink Slate reverse.

## Donna Wilson & SCP

60 x 30 cushion Forest reverse

60 x 30 cushion Peach reverse

60 x 30 cushion Smartie reverse

60 x 30 cushion Pink Slate reverse

60 x 30 cushion Willow reverse

Throw in Forest

Throw in Peach

Throw in Smartie

Throw in Pink Slate

www.scp.co.uk

Throw in Willow SCP Ltd