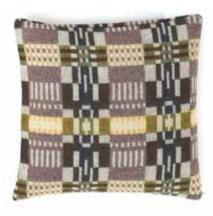

Rectangular cushion W 60 x H 30 cm Square cushion W 45 x H 45 cm Throw W 150 x H 180 cm

45 x 45 cushion in Forest

45 x 45 cushion in Peach

45 x 45 cushion in Smartie

45 x 45 cushion in Pink Slate

45 x 45 cushion in Willow