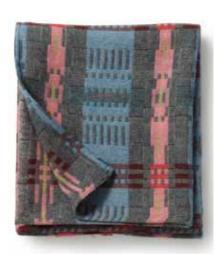

The double cloth weaving achieves a different pattern on each side of the fabric.

Throw available in Forest, Smartie, Peach, Willow and Pink Slate.

Cushion available in Forest, Smartie, Peach, Willow, Pink Slate, Forest reverse, Smartie reverse, Peach reverse, Willow reverse and Pink Slate reverse.

Throw in Smartie

Throw in Pink Slate

www.scp.co.uk

Throw in Willow SCP Ltd