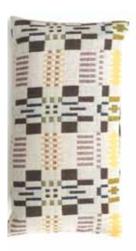

The double cloth weaving achieves a different pattern on each side of the fabric.

Throw available in Forest, Smartie, Peach, Willow and Pink Slate.

Cushion available in Forest, Smartie, Peach, Willow, Pink Slate, Forest reverse, Smartie reverse, Peach reverse, Willow reverse and Pink Slate reverse.

## Donna Wilson & SCP

60 x 30 cushion Forest reverse

60 x 30 cushion Peach reverse

60 x 30 cushion Smartie reverse

60 x 30 cushion Pink Slate reverse

60 x 30 cushion Willow reverse

Throw in Forest

Throw in Peach