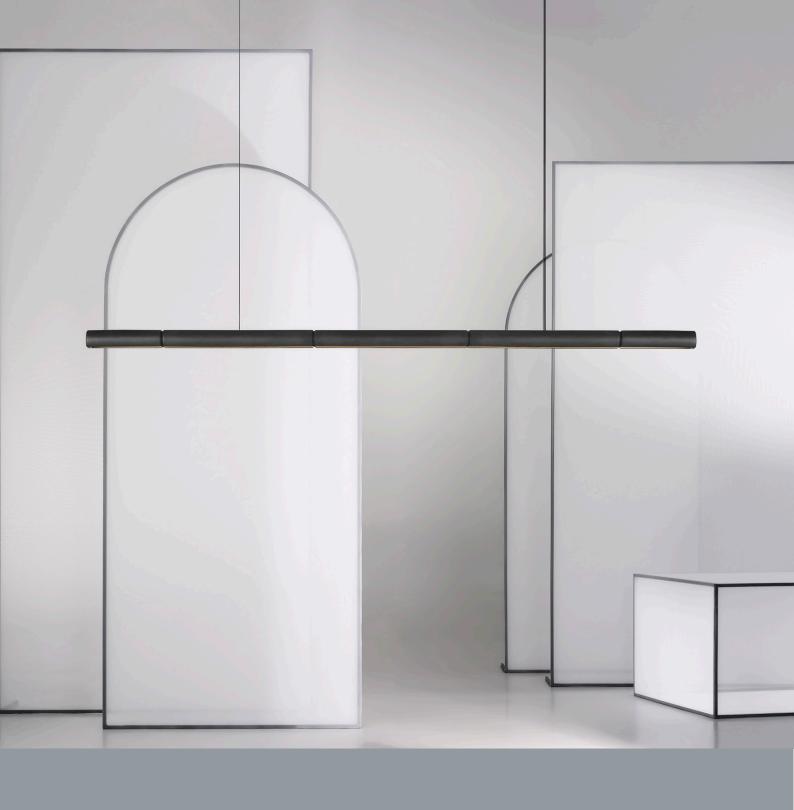

POTTER DS - PENDANT CHARCOAL GLAZE FINISH

The Potter DS ceramic lighting family is the product of an ongoing collaboration with our long term lighting and production partners, Rakumba Lighting and Michael Skewes Pottery. Available in pendant and wall formats, the DS fittings are simple, refined and timeless; a design that is equally suited to both classic and contemporary environments.





POTTER DS WALL LIGHT CHARCOAL GLAZE

Made using a hybrid process of traditional pottery techniques and contemporary digital tools, the DS is simple and refined, favouring the quiet beauty of the ceramic surface.





The external simplicity of the DS belies the internal sophistication of the fittings, produced using the latest LED technology and a series of aluminium and acrylic extrusions to house the mechanics and softly diffuse the light output.

POTTER DS - 1800MM PENDANT IN CHARCOAL GLAZE FINISH PICTURED



# **DS WALL** 52mm dia. | 450mm tall

## PRODUCT SPECIFICATION

NAME: Potter DS

DESIGN: Anchor Ceramics with Rakumba

TYPE: Wall

MATERIAL: Hand crafted extruded ceramic

DIFFUSER: Frosted Acrylic

LIGHT SOURCE:

WALL LIGHT 450MM - Dimmable Tridonic LED //

6W // 720 lm // 3000K //

Supplied with non-dimmable driver

## **GLAZE FINISHES**



# **CONTACT**

ANCHOR CERAMICS hello@anchorceramics.com or +61 (0)413 456 981

THIS IS A HANDMADE PRODUCT. ALL DIMENSIONS AND GLAZE REPRESENTATIONS ARE