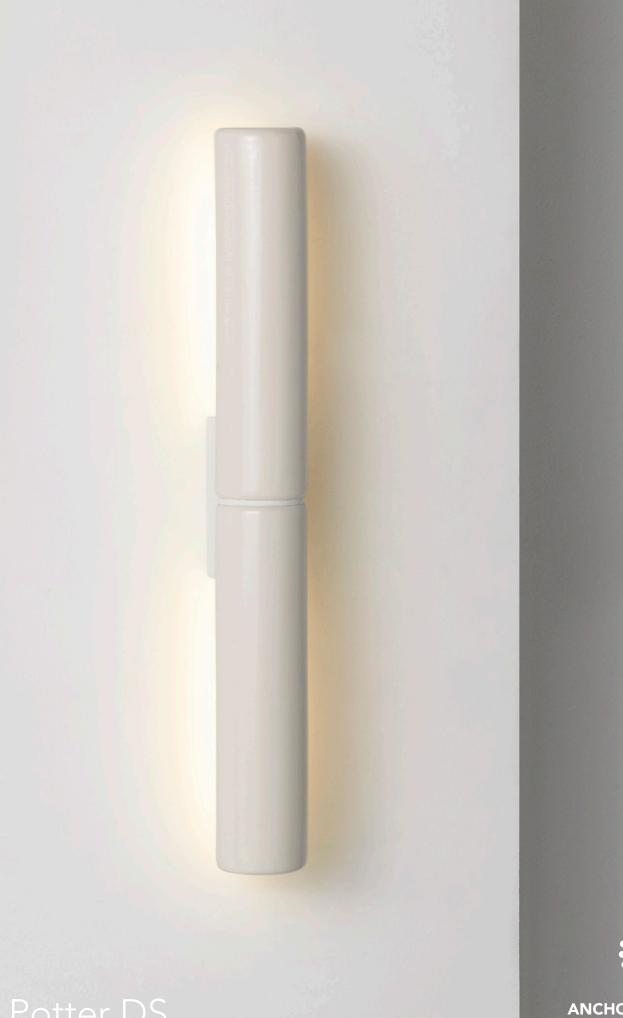

POTTER DS WALL LIGHT CHARCOAL GLAZE

Made using a hybrid process of traditional pottery techniques and contemporary digital tools, the DS is simple and refined, favouring the quiet beauty of the ceramic surface.

The external simplicity of the DS belies the internal sophistication of the fittings, produced using the latest LED technology and a series of aluminium and acrylic extrusions to house the mechanics and softly diffuse the light output.

# **DS WALL** 52mm dia. | 450mm tall

## PRODUCT SPECIFICATION

NAME: Potter DS

DESIGN: Anchor Ceramics with Rakumba

TYPE: Wall

MATERIAL: Hand crafted extruded ceramic

DIFFUSER: Frosted Acrylic

LIGHT SOURCE:

WALL LIGHT 450MM - Dimmable Tridonic LED //