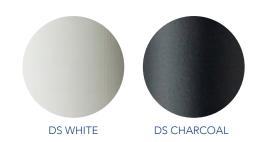

ess of traditional pottery techniques and contemporary digital tools, the DS is simple and refined, favouring the quiet beauty of the ceramic surface.





The external simplicity of the DS belies the internal sophistication of the fittings, produced using the latest LED technology and a series of aluminium and acrylic extrusions to house the mechanics and softly diffuse the light output.

POTTER DS - 1800MM PENDANT IN CHARCOAL GLAZE FINISH PICTURED



# **DS WALL** 52mm dia. | 450mm tall

## PRODUCT SPECIFICATION

NAME: Potter DS

DESIGN: Anchor Ceramics with Rakumba

TYPE: Wall

MATERIAL: Hand crafted extruded ceramic

DIFFUSER: Frosted Acrylic

LIGHT SOURCE:

WALL LIGHT 450MM - Dimmable Tridonic LED //

6W // 720 lm // 3000K //

Supplied with non-dimmable driver

## **GLAZE FINISHES**



# **CONTACT**

ANCHOR CERAMICS hello@anchorceramics.com or +61 (0)413 456 981

THIS IS A HANDMADE PRODUCT. ALL DIMENSIONS AND GLAZE REPRESENTATIONS ARE APPROXIMATE. APPROPRIATE TOLERANCES SHOULD BE CONSIDERED AT THE DESIGN STAGE





# **GLAZE FINISHES**





### PRODUCT SPECIFICATION

NAME: Potter DS

DESIGN: Anchor Ceramics with Rakumba

TYPE: Pendant

MATERIAL: Hand crafted extruded ceramic

DIFFUSER: Frosted Acrylic

LIGHT SOURCE:

PENDANT 1800MM - Dimmable Tridonic LED // 22W // 2800 lm // 3000K // // Supplied with non-dimmable driver PENDANT 2250MM - Dimmable Tridonic LED // 30W // 4000 lm // 3000K // Supplied with non-dimmable driver SUSPENSION: 2 x Stainless steel cables // 1 X Braided textile flex ( $\emptyset$ 4mm) // 2 X seamless canopies

# CONTACT

# **ANCHOR CERAMICS**

hel