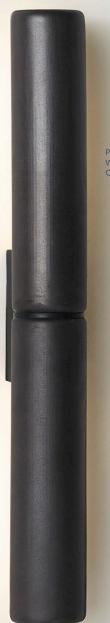

POTTER DS WALL LIGHT CHARCOAL GLAZE

Made using a hybrid process of traditional pottery techniques and contemporary digital tools, the DS is simple and refined, favouring the quiet beauty of the ceramic surface.

The external simplicity of the DS belies the internal sophistication of the fittings, produced using the latest LED technology and a series of aluminium and acrylic extrusions to house the mechanics and softly diffuse the light output.

# **DS WALL** 52mm dia. | 450mm tall

## PRODUCT SPECIFICATION

NAME: Potter DS

DESIGN: Anchor Ceramics with Rakumba

TYPE: Wall

MATERIAL: Hand crafted extruded ceramic

DIFFUSER: Frosted Acrylic

LIGHT SOURCE:

WALL LIGHT 450MM - Dimmable Tridonic LED //