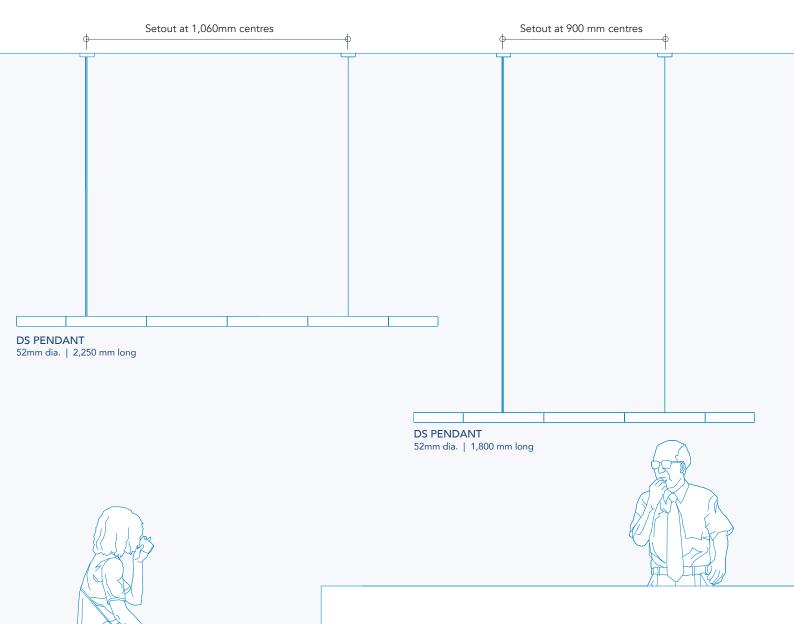

### PRODUCT SPECIFICATION

NAME: Potter DS

DESIGN: Anchor Ceramics with Rakumba

TYPE: Pendant

MATERIAL: Hand crafted extruded ceramic

DIFFUSER: Frosted Acrylic

LIGHT SOURCE:

PENDANT 1800MM - Dimmable Tridonic LED // 22W // 2800 lm // 3000K // // Supplied with non-dimmable driver PENDANT 2250MM - Dimmable Tridonic LED // 30W // 4000 lm // 3000K // Supplied with non-dimmable driver SUSPENSION: 2 x Stainless steel cables // 1 X Braided textile flex ( $\emptyset$ 4mm) // 2 X seamless canopies