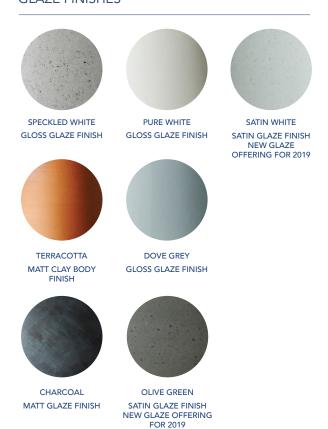

After an initial firing, each fitting is hand finished with glazes we have developed specifically for our lighting range. A final firing to 1,280° Celsius, matures the glaze and finalises the piece. The Earth Light range is currently produced in a range of seven natural finishes.

### **GLAZE FINISHES**