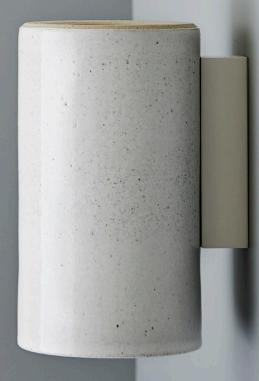

PURE WHITE PENDANT FORMAT

The Earth Light's strong geometric form is simple and architectural. Each fitting is thrown by hand on a potter's wheel which gives every light a unique quality and a surface rich with the evidence of its hand made process.