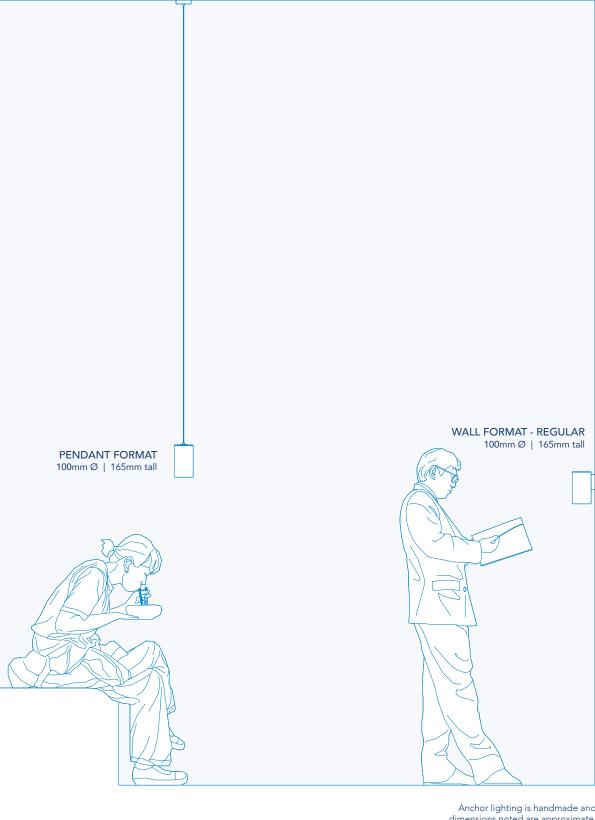

Anchor lighting is handmade and dimensions noted are approximate. Dimensional tolerance should be considered at the design stage