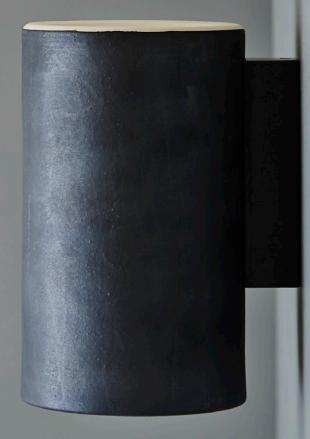

TERRACOTTA
WALL FORMAT - REGULAR
SIDE BY SIDE MOUNTING

Anchor's Earth Light has been developed in both a wall and pendant format; the fitting is the same size in either format allowing it to be purposefully used across a range of environments both domestic and commercial.

SPECKLED WHITE WALL FORMAT - REGULAR

The Earth Wall Light is available in two sizes; regular and large. Both sizes have the same strong architectural form and are produced in seven glaze finishes developed specifically for the Earth Light range. The mounting bracket, lamp holder and other technical requirements are the same for both sizes of wall light allowing for an easy interplay between the regular and large sizes.