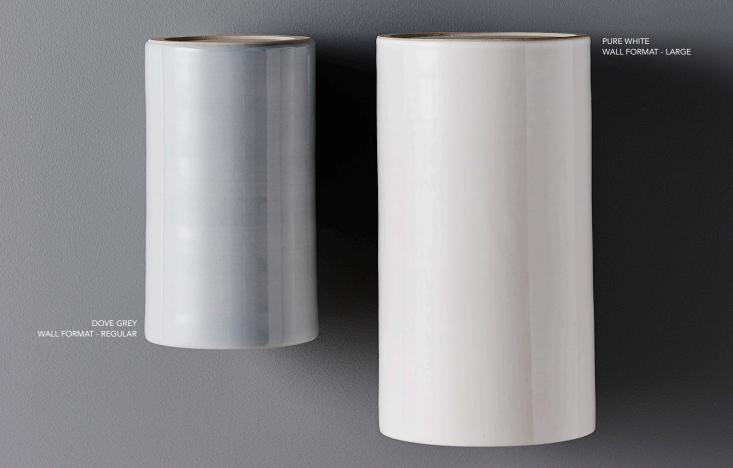

SPECKLED WHITE WALL FORMAT - REGULAR

The Earth Wall Light is available in two sizes; regular and large. Both sizes have the same strong architectural form and are produced in seven glaze finishes developed specifically for the Earth Light range. The mounting bracket, lamp holder and other technical requirements are the same for both sizes of wall light allowing for an easy interplay between the regular and large sizes.