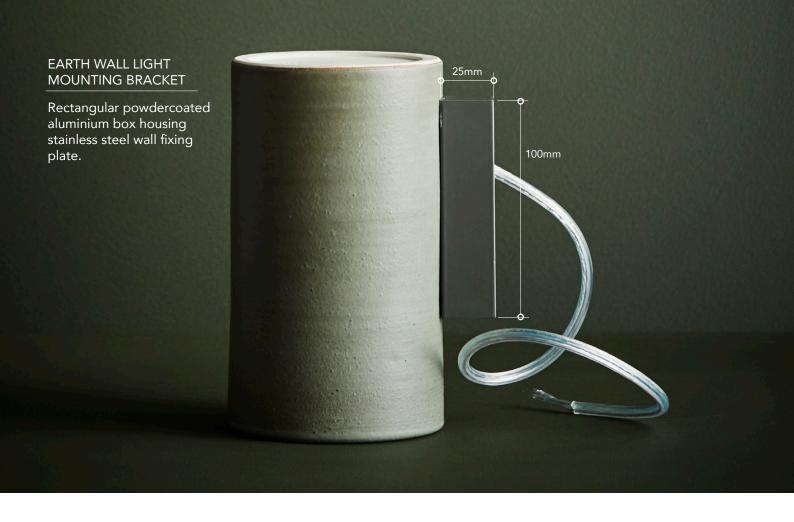

SPECKLED WHITE WALL FORMAT - REGULAR

The Earth Wall Light is available in two sizes; regular and large. Both sizes have the same strong architectural form and are produced in seven glaze finishes developed specifically for the Earth Light range. The mounting bracket, lamp holder and other technical requirements are the same for both sizes of wall light allowing for an easy interplay between the regular and large sizes.