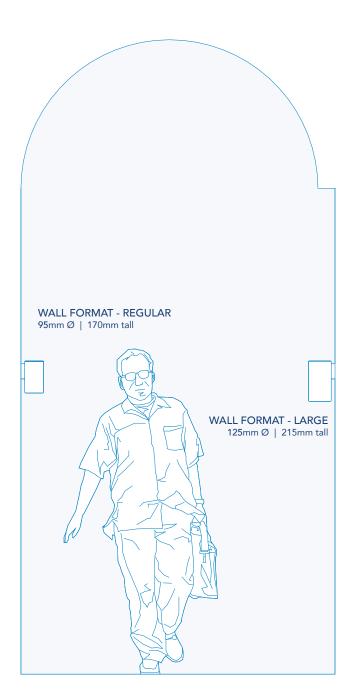

SPECKLED WHITE WALL FORMAT - REGULAR

The Earth Wall Light is available in two sizes; regular and large. Both sizes have the same strong architectural form and are produced in seven glaze finishes developed specifically for the Earth Light range. The mounting bracket, lamp holder and other technical requirements are the same for both sizes of wall light allowing for an easy interplay between the regular and large sizes.