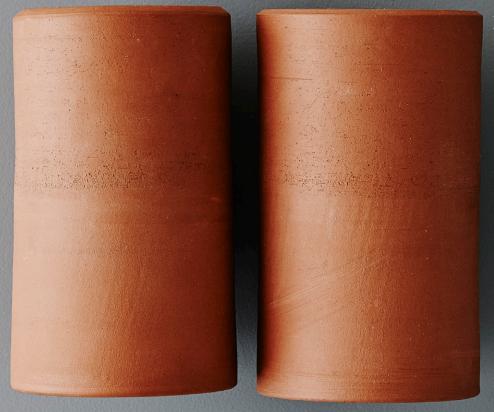

TERRACOTTA
WALL FORMAT - REGULAR
SIDE BY SIDE MOUNTING

Anchor's Earth Light has been developed in both a wall and pendant format; the fitting is the same size in either format allowing it to be purposefully used across a range of environments both domestic and commercial.