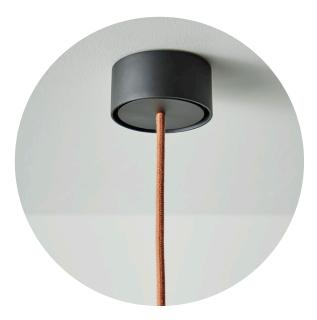

## EARTH PENDANT CEILING CANOPY

Seamless ceiling canopy. 80mm  $\varnothing$ . Available in black (pictured with Deer cotton flex) or white powdercoat

Anchor lighting is handmade. Dimensions and powdercoat, flex and glaze finish representations are approximate. Dimensional tolerance should be considered at the design stage.