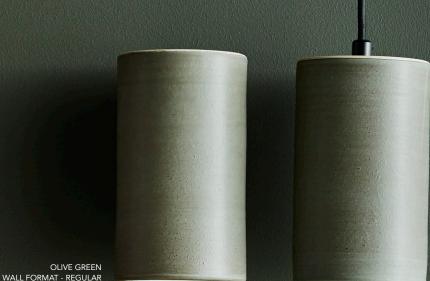

A new glaze offering for 2019, the Olive Green finish pictured here is an outcome of the ongoing glaze research and development undertaken at Anchor. The deep green glaze presents a surface rich with subtle fluctuations in colour and iron speckle. The finish has been carefully refined to produce a soft sheen to the final form.

OLIVE GREEN WALL FORMAT - REGULAR

OLIVE GREEN PENDANT FORMAT

The regular size Earth Wall Light and Earth Pendant are handmade to the same finished dimensions. The capacity to interchange between formats allows for a variety of installation configurations comprising both wall lights and pendants.