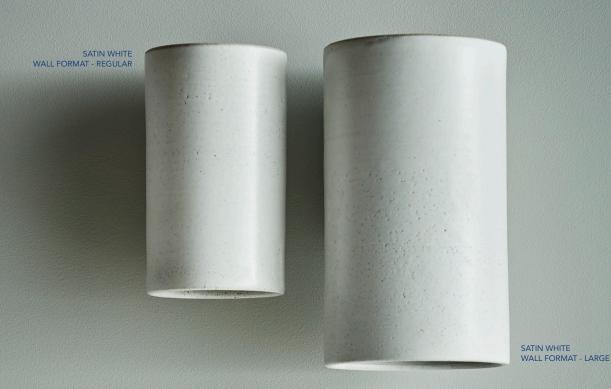

SPECKLED WHITE WALL FORMAT - REGULAR

The Earth Wall Light is available in two sizes; regular and large. Both sizes have the same strong architectural form and are produced in seven glaze finishes developed specifically for the Earth Light range. The mounting bracket, lamp holder and other technical requirements are the same for both sizes of wall light allowing for an easy interplay between the regular and large sizes.

The Satin White glaze finish pictured adds a satin finish to the range of whites and neutrals we currently produce. With a gently speckled finish and subtle sheen to the surface, the Satin White glaze finish is a new glaze offering for 2019.

The recent addition of the Satin White glaze to the Earth Light family expands the range of white glaze options. Satin White introduces a satin sheen level with a speckled finish. This finish complements the existing Pure White and Speckled White glazes offering a subtle range of glaze finish, surface feature and sheen level options.