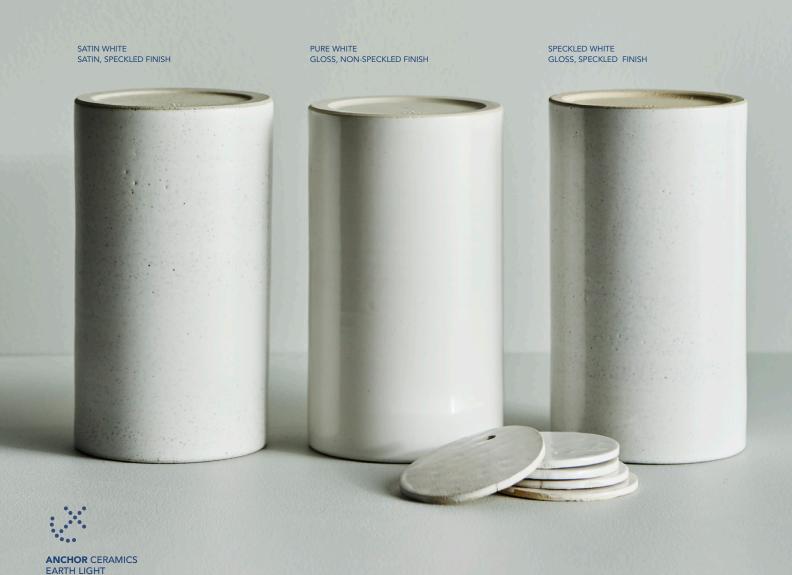

The Satin White glaze finish pictured adds a satin finish to the range of whites and neutrals we currently produce. With a gently speckled finish and subtle sheen to the surface, the Satin White glaze finish is a new glaze offering for 2019.

The recent addition of the Satin White glaze to the Earth Light family expands the range of white glaze options. Satin White introduces a satin sheen level with a speckled finish. This finish complements the existing Pure White and Speckled White glazes offering a subtle range of glaze finish, surface feature and sheen level options.