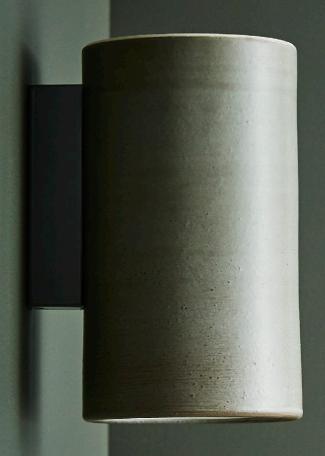

TERRACOTTA
WALL FORMAT - REGULAR
SIDE BY SIDE MOUNTING

Anchor's Earth Light has been developed in both a wall and pendant format; the fitting is the same size in either format allowing it to be purposefully used across a range of environments both domestic and commercial.