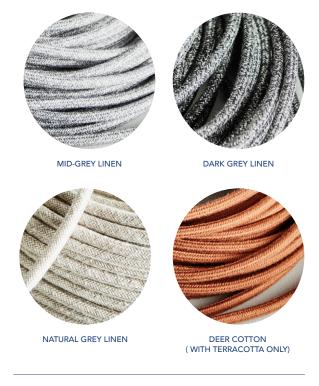

approx. weight 1.70KG

PENDANT: 1.5m Braided cotton or linen flex // Seamless canopy in black or white // Additional flex and cable available // Approx. weight 0.8KG

### **GLAZE FINISHES**





### CONTACT

# ANCHOR CERAMICS hello@anchorceramics.com or +61 (0)413 456 981

Anchor Lighting is handmade. Dimensions and glaze finish representations are approximate. Dimensional tolerance should be considered at the design stage.





## EARTH PENDANT CEILING CANOPY



Seamless ceiling canopy. 80mm  $\varnothing$ . Available in black (pictured with Deer cotton flex) or white powdercoat

Anchor lighting is handmade. Dimensions and powdercoat, flex and glaze finish representations are approximate. Dimensional tolerance should be considered at the design stage.

## EARTH PENDANT ELECTRCIAL FLEX