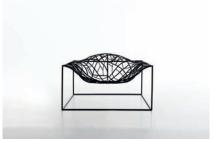

AD-HOC design Jean-Marie Massaud 2007

The Ad Hoc chair, part of the exclusive Viccarte collection, can be found in the most prestigious locations around the world.

This armchair, a paragon of design, is handcrafted individually. The structure is cast brass and the lacquered version is suitable for both indoor and outdoor use.

### TECHNICAL INFO

Handcrafted brass structure.

Due to the handmade nature of each item, slight variations may occur between pieces of the same collection; this is part of the handmade charm and no two items will be identical.

The lacquered version is suitable for outdoor use.

### **FINISHES**

RAL 9003

CERTIFICATES

AD-HOC design Jean-Marie Massaud 2007

## ARMCHAIR