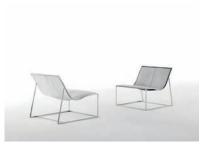

AD-HOC design Jean-Marie Massaud 2007

The Ad Hoc chair, part of the exclusive Viccarte collection, can be found in the most prestigious locations around the world.

This armchair, a paragon of design, is handcrafted individually. The structure is cast brass and the lacquered version is suitable for both indoor and outdoor use.

### TECHNICAL INFO

Handcrafted brass structure.

Due to the handmade nature of each item, slight variations may occur between pieces of the same collection; this is part of the handmade charm and no two items will be identical.

The lacquered version is suitable for outdoor use.

## ARMCHAIR