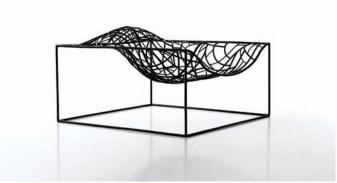

AD-HOC design Jean-Marie Massaud 2007

The Ad Hoc chair, part of the exclusive Viccarte collection, can be found in the most prestigious locations around the world.

This armchair, a paragon of design, is handcrafted individually. The structure is cast brass and the lacquered version is suitable for both indoor and outdoor use.

### TECHNICAL INFO

Handcrafted brass structure.

Due to the handmade nature of each item, slight variations may occur between pieces of the same collection; this is part of the handmade charm and no two items will be identical.