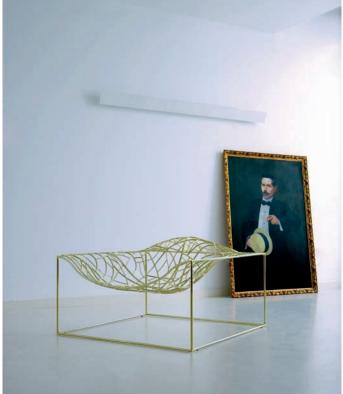

AD-HOC design Jean-Marie Massaud 2007

The Ad Hoc chair, part of the exclusive Viccarte collection, can be found in the most prestigious locations around the world.

This armchair, a paragon of design, is handcrafted individually. The structure is cast brass and the lacquered version is suitable for both indoor and outdoor use.

### TECHNICAL INFO

Handcrafted brass structure.

Due to the handmade nature of each item, slight variations may occur between pieces of the same collection; this is part of the handmade charm and no two items will be identical.

The lacquered version is suitable for outdoor use.

### **FINISHES**

RAL 9003

CERTIFICATES

AD-HOC design Jean-Marie Massaud 2007