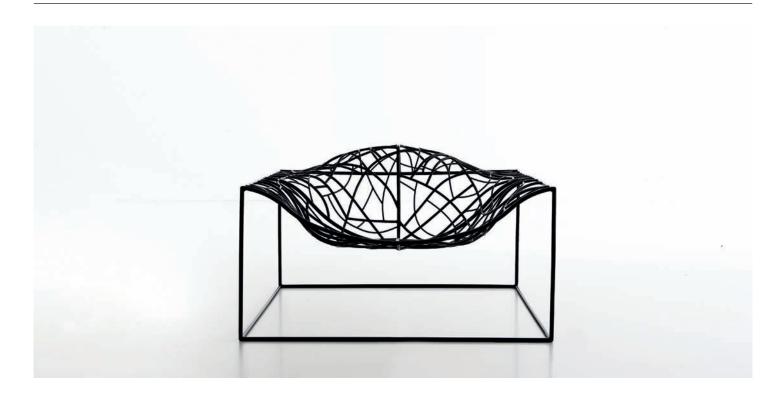

AD-HOC design Jean-Marie Massaud 2007

The Ad Hoc chair, part of the exclusive Viccarte collection, can be found in the most prestigious locations around the world.

This armchair, a paragon of design, is handcrafted individually. The structure is cast brass and the lacquered version is suitable for both indoor and outdoor use.

### TECHNICAL INFO

Handcrafted brass structure.

Due to the handmade nature of each item, slight variations may occur between pieces of the same collection; this is part of the handmade charm and no two items will be identical.

## ARMCHAIR