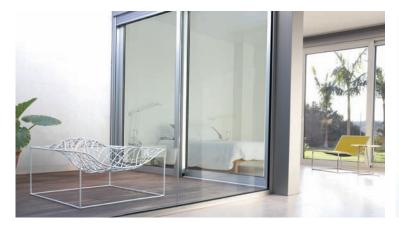

AD-HOC design Jean-Marie Massaud 2007

The Ad Hoc chair, part of the exclusive Viccarte collection, can be found in the most prestigious locations around the world.

This armchair, a paragon of design, is handcrafted individually. The structure is cast brass and the lacquered version is suitable for both indoor and outdoor use.

The lacquered version is suitable for outdoor use.