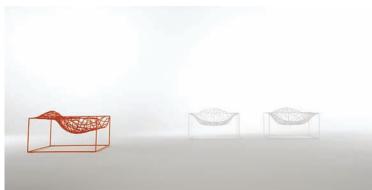

AD-HOC design Jean-Marie Massaud 2007

The Ad Hoc chair, part of the exclusive Viccarte collection, can be found in the most prestigious locations around the world.

This armchair, a paragon of design, is handcrafted individually. The structure is cast brass and the lacquered version is suitable for both indoor and outdoor use.

### TECHNICAL INFO

Handcrafted brass structure.

Due to the handmade nature of each item, slight variations may occur between pieces of the same collection; this is part of the handmade charm and no two items will be identical.

The lacquered version is suitable for outdoor use.

### **FINISHES**

RAL 9003

CERTIFICATES

AD-HOC design Jean-Marie Massaud 2007