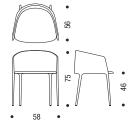

## ACHILLE ARMCHAIR

A small padded armchair, completely upholstered in fabric, of great impact and comfort.

**Frame** in metal tubing, foamed with polyurethane rubbers, upholstered with fabric.