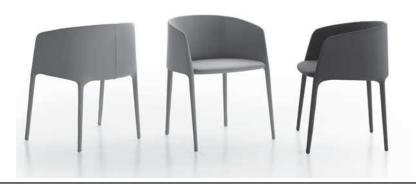

## ACHILLE ARMCHAIR

A small padded armchair, completely upholstered in fabric, of great impact and comfort.

**Frame** in metal tubing, foamed with polyurethane rubbers, upholstered with fabric.

## Cover

The upholstery, fully removable, can be made with the following fabrics: Manila, Liverpool, Cambridge or in MDF leather. A new upholstery in fabric Londra.

The upholstery in high-quality MDF Italia leather, of strong image and impact, comes in a wide choice of colours.