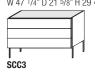

#### drawer unit with 3 drawers

W 1200 D 550 H 760 W 47 1/4" D 21 5/8" H 29 7/8'