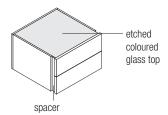

#### Glass top finish

coloured etched glass in the Molteni colour range

## Technical information

| Internal structure                                                | Particleboard panel, coated with melamine resin.                                                             |
|-------------------------------------------------------------------|--------------------------------------------------------------------------------------------------------------|
| External and front finish (matt lacquered and open grain version) | Particleboard panel, coated with melamine resin and painted in shades from the "Molteni Range".              |
| External and front finish (wood version)                          | Particleboard panel veneered with sliced Oak (Quercus) or Elm (Ulmus rubra).                                 |
| Frame                                                             | In chrome plated steel.                                                                                      |
| Glass top                                                         | Glass (th. 8 mm), tempered, etched and coloured with the colours in the "Molteni Range".                     |
| Spacer                                                            | MDF panel with wood veneer in Oak, Elm or with melamine paper facing painted in the "Molteni Range" colours. |
| Sides and internal drawer bottom                                  | Particleboard panel, coated with melamine resin.                                                             |
| Adjustable feet                                                   | Non-skid plastic material.                                                                                   |