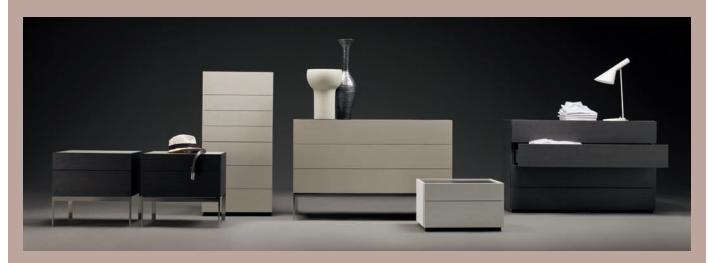

A varied series of bedroom storage units in wood, characterised by painted side inserts and frosted glass tops in nuances of colour that allow customers to create clear contrasts between frame and

drawers, and also monochromatic units. Two versions of the base are available: the traditional floor standing base and the metal base which draws attention to the slender lines.

## bedside unit with 1 drawer W 550 D 550 H 334

W 21 5/8" D 21 5/8" H 13 1/8"

#### bedside unit with 1 drawer W 550 D 550 H 514 W 21 5/8" D 21 5/8" H 20 1/4"

## bedside unit with 2 drawers W 550 D 550 H 334

W 21 5/8" D 21 5/8" H 13 1/8"

#### bedside unit with 2 drawers W 550 D 550 H 514

W 21 5/8" D 21 5/8" H 20 1/4"

# drawer unit with 3 drawers

W 1200 D 550 H 580 W 47 1/4" D 21 5/8" H 22 7/8"

#### drawer unit with 3 drawers

W 1200 D 550 H 760 W 47 1/4" D 21 5/8" H 29 7/8'

## drawer unit with 4 drawers

W 1200 D 550 H 764 W 47 1/4" D 21 5/8" H 30 1/8"

### drawer unit with 7 drawers

W 550 D 550 H 1130 W 21 5/8" D 21 5/8" H 44 1/2"