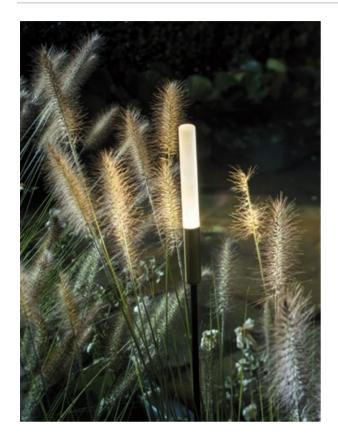

## **Syphasera**

standing lamp IP65 / coming soon

materials and colours opaline glass cylinder with natural brass detail and black varnished iron stem.

light source extra-low-voltage LED bulb G4 1x1,5W [ energy class A++ ]

power supply transformer not included (power supply and accessories available on request)

dimensions stem height 60/90/120 cm glass cylinder with holder Ø 1,5x21 cm cable length SPH6 240 cm cable length SPH9 210 cm cable length PH12 180 cm

order code SPH6 / stem H 60 cm SPH9 / stem H 90 cm SPH12 / stem H 120 cm