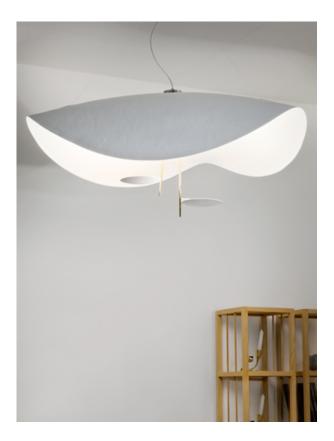

## Lederam S2

## pendant lamp

available from September 2014

## materials and colours

made of fiberglass shade, metal rods and aluminium discs with nickel joint, available in different combinations of colours: black shade lined internally with gold or copper coloured leaf, black rods and gold or copper coloured discs; shade entirely white with gold rods and white discs or white shade lined internally with gold coloured leaf, satin rods and white discs.